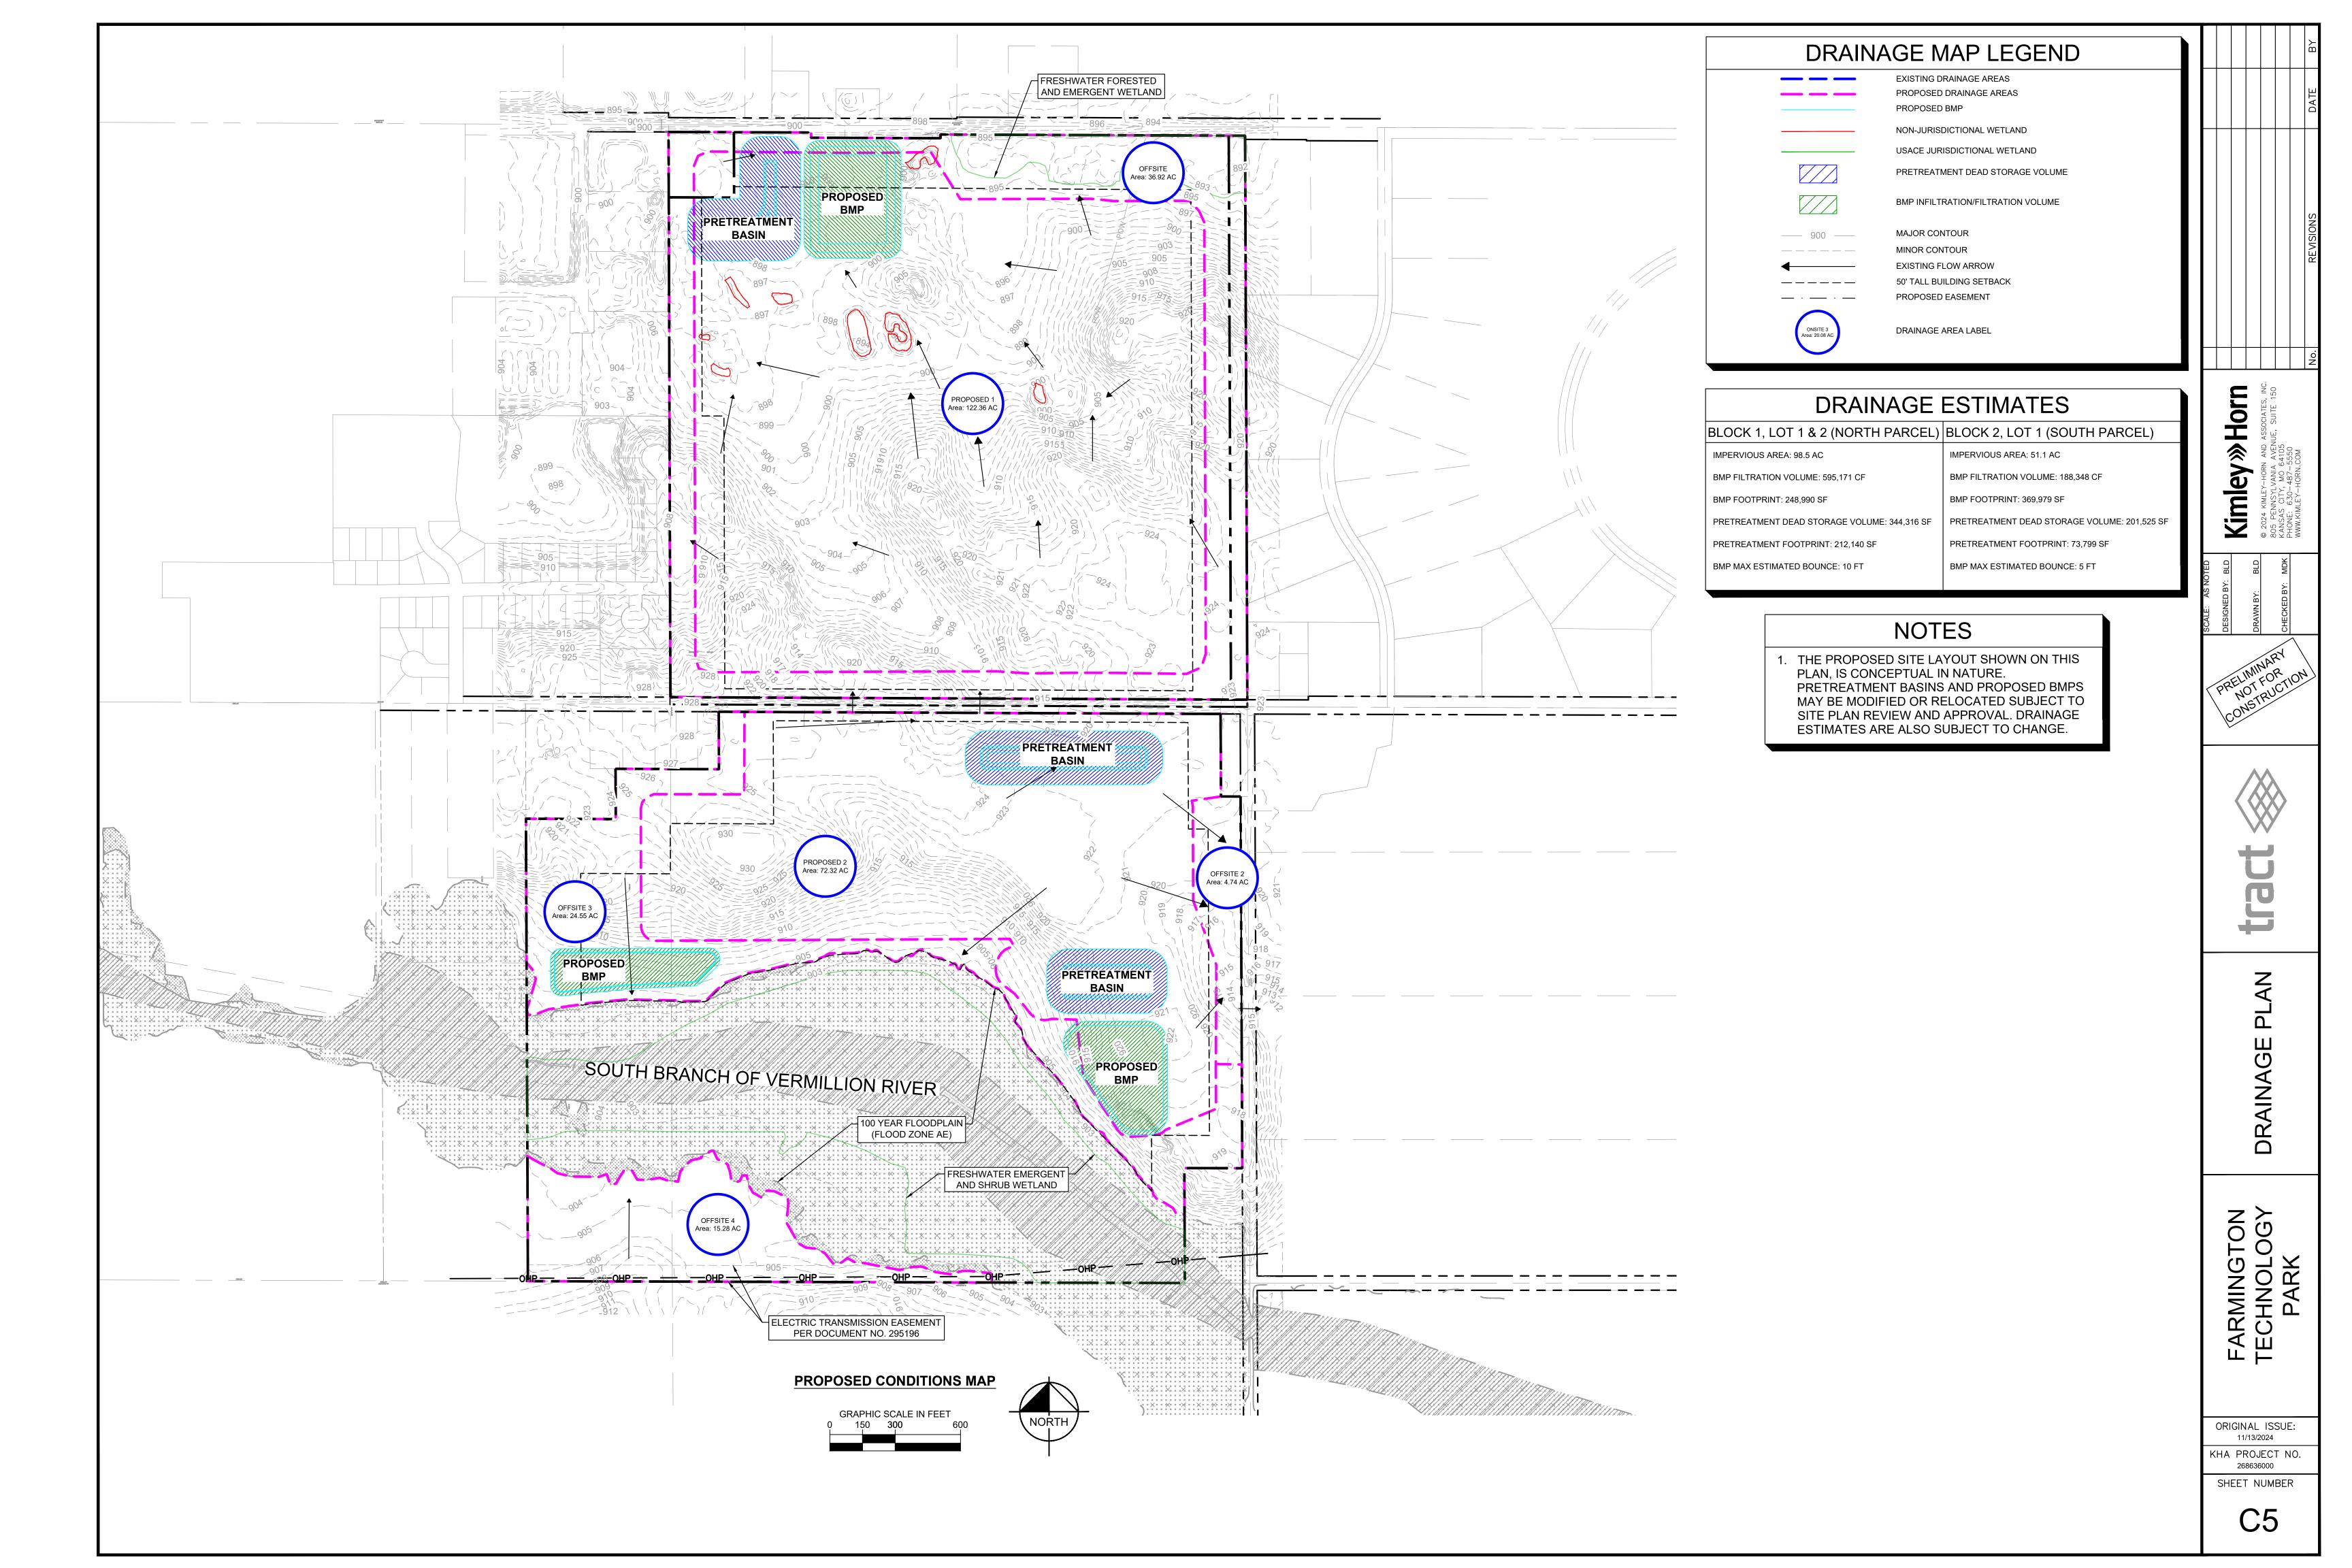

# PROJECT LOCATION MN 50 (220TH ST W) 225TH ST W RISCAYNE AVENUE NORTH

LOCATION MAP

NOT TO SCALE

VICINITY MAP

|              | Sheet List Table                    |
|--------------|-------------------------------------|
| Sheet Number | Sheet Title                         |
| C1           | COVER SHEET                         |
| C1.1         | PUD STANDARDS - MUCI                |
| C2           | EXISTING CONDITIONS                 |
| C3.0         | FINAL PLAT                          |
| C3.1         | FINAL PLAT                          |
| C4           | LAND USE PLAN                       |
| C5           | DRAINAGE PLAN                       |
| C6.0         | PHASE 1 EROSION CONTROL NORTH LOT   |
| C6.1         | PHASE 1 EROSION CONTROL SOUTH LOT   |
| C7           | SCHEMATIC UTILITY PLAN              |
| R1           | 220TH STREET FULL LEFT TURN LANE    |
| R2           | CHIPPENDALE AVE FULL LEFT TURN LANE |