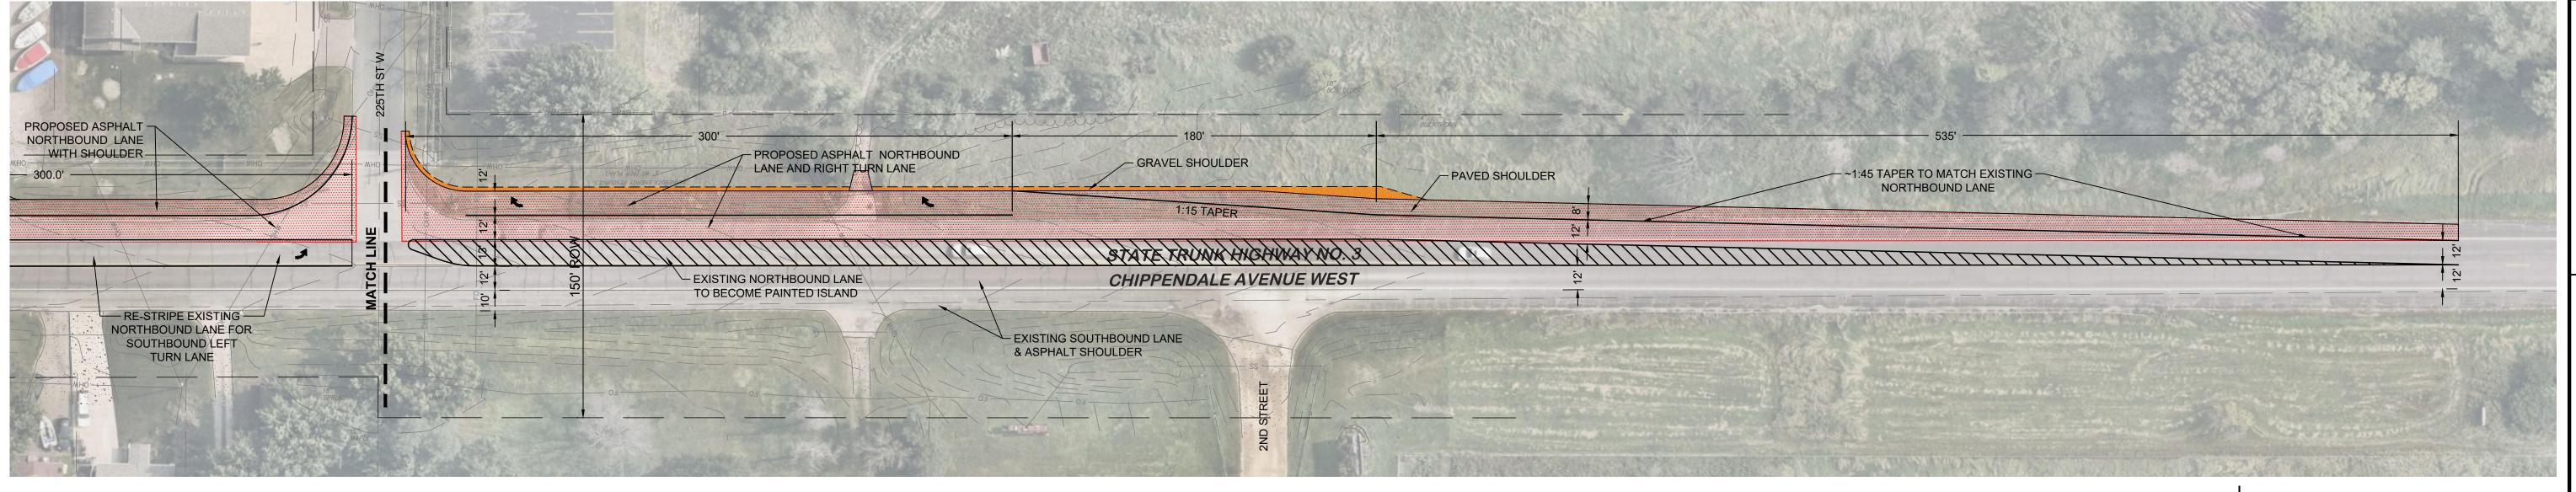

# PROJECT LOCATION MN 50 (220TH ST W) 225TH ST W RISCAYNE AVENUE NORTH

LOCATION MAP

NOT TO SCALE

VICINITY MAP

|              | Sheet List Table                    |
|--------------|-------------------------------------|
| Sheet Number | Sheet Title                         |
| C1           | COVER SHEET                         |
| C1.1         | PUD STANDARDS - MUCI                |
| C2           | EXISTING CONDITIONS                 |
| C3.0         | FINAL PLAT                          |
| C3.1         | FINAL PLAT                          |
| C4           | LAND USE PLAN                       |
| C5           | DRAINAGE PLAN                       |
| C6.0         | PHASE 1 EROSION CONTROL NORTH LOT   |
| C6.1         | PHASE 1 EROSION CONTROL SOUTH LOT   |
| C7           | SCHEMATIC UTILITY PLAN              |
| R1           | 220TH STREET FULL LEFT TURN LANE    |
| R2           | CHIPPENDALE AVE FULL LEFT TURN LANE |