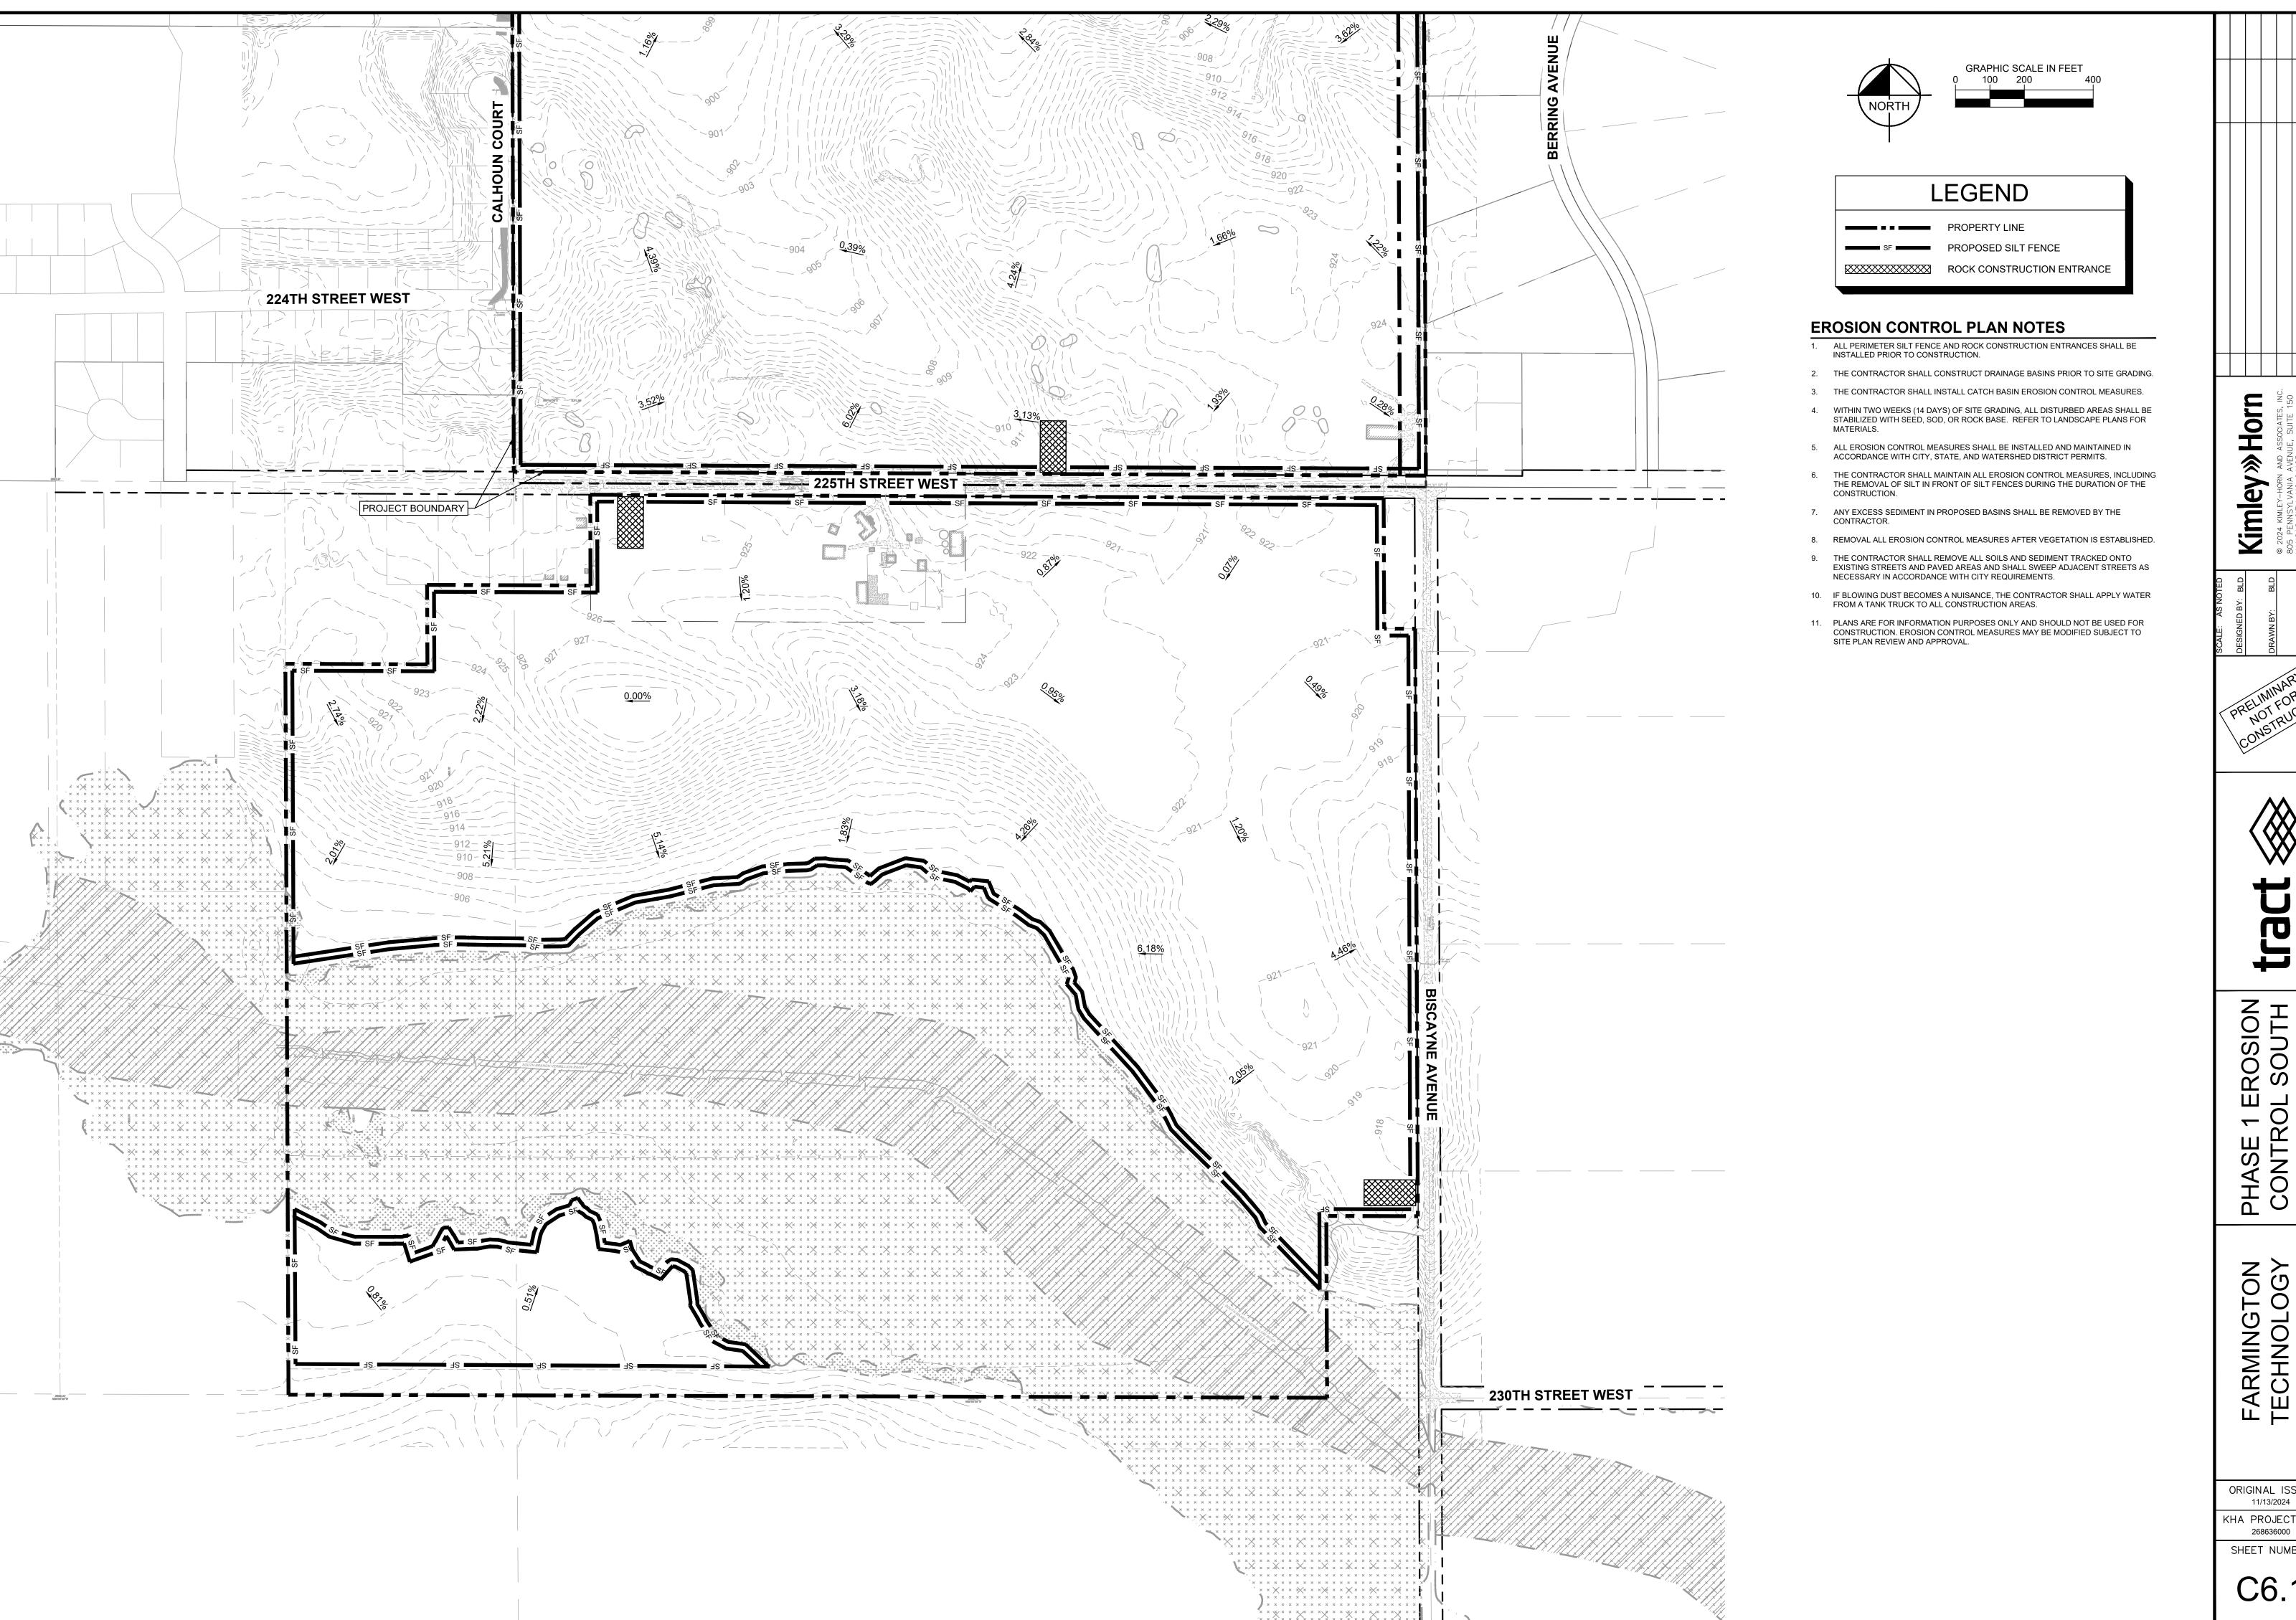

# PROJECT LOCATION MN 50 (220TH ST W) 225TH ST W RISCAYNE AVENUE NORTH

LOCATION MAP

NOT TO SCALE

VICINITY MAP

|              | Sheet List Table                    |
|--------------|-------------------------------------|
| Sheet Number | Sheet Title                         |
| C1           | COVER SHEET                         |
| C1.1         | PUD STANDARDS - MUCI                |
| C2           | EXISTING CONDITIONS                 |
| C3.0         | FINAL PLAT                          |
| C3.1         | FINAL PLAT                          |
| C4           | LAND USE PLAN                       |
| C5           | DRAINAGE PLAN                       |
| C6.0         | PHASE 1 EROSION CONTROL NORTH LOT   |
| C6.1         | PHASE 1 EROSION CONTROL SOUTH LOT   |
| C7           | SCHEMATIC UTILITY PLAN              |
| R1           | 220TH STREET FULL LEFT TURN LANE    |
| R2           | CHIPPENDALE AVE FULL LEFT TURN LANE |