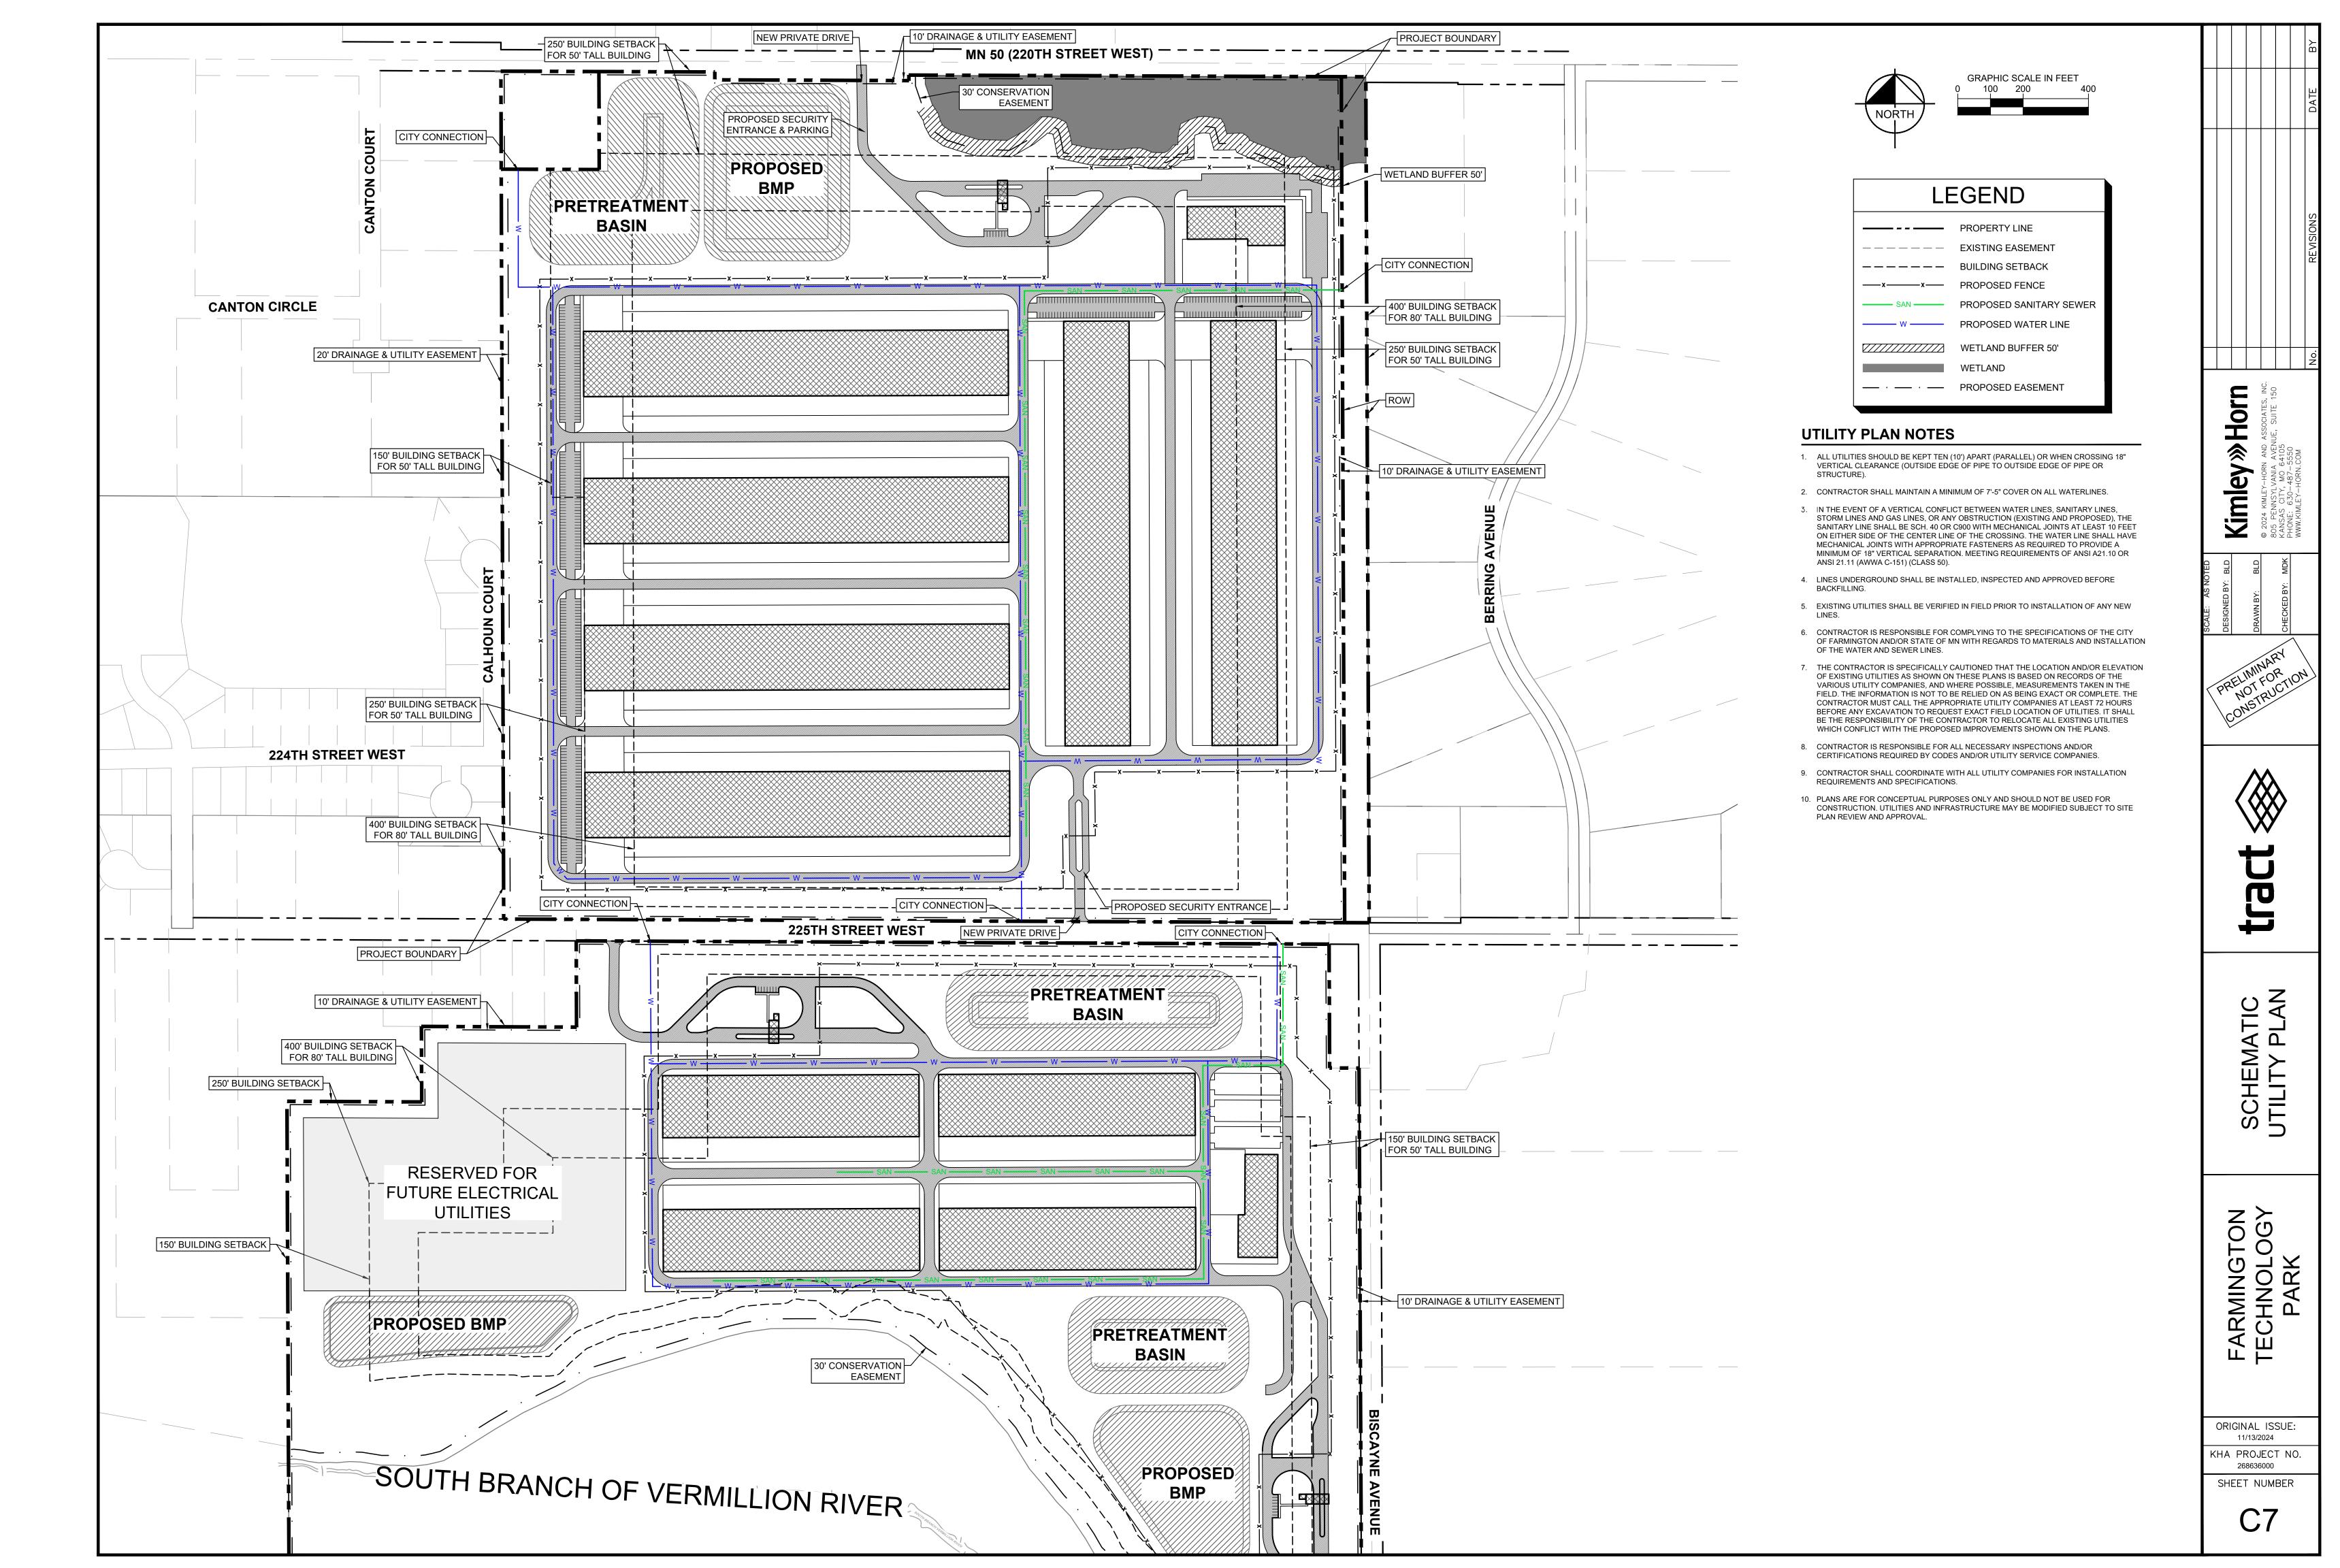

# PROJECT LOCATION MN 50 (220TH ST W) 225TH ST W RISCAYNE AVENUE NORTH

LOCATION MAP

NOT TO SCALE

VICINITY MAP

|              | Sheet List Table                    |
|--------------|-------------------------------------|
| Sheet Number | Sheet Title                         |
| C1           | COVER SHEET                         |
| C1.1         | PUD STANDARDS - MUCI                |
| C2           | EXISTING CONDITIONS                 |
| C3.0         | FINAL PLAT                          |
| C3.1         | FINAL PLAT                          |
| C4           | LAND USE PLAN                       |
| C5           | DRAINAGE PLAN                       |
| C6.0         | PHASE 1 EROSION CONTROL NORTH LOT   |
| C6.1         | PHASE 1 EROSION CONTROL SOUTH LOT   |
| C7           | SCHEMATIC UTILITY PLAN              |
| R1           | 220TH STREET FULL LEFT TURN LANE    |
| R2           | CHIPPENDALE AVE FULL LEFT TURN LANE |