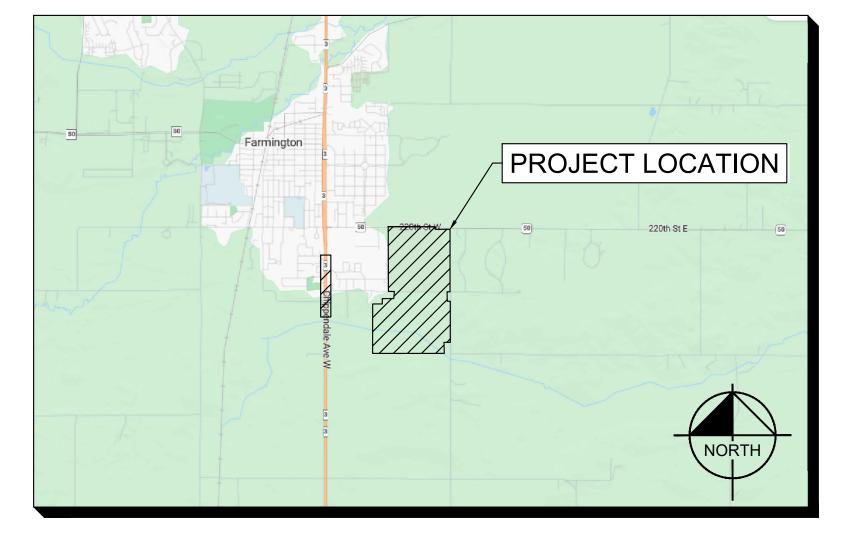

# PROJECT LOCATION MN 50 (220TH ST W) 225TH ST W RISCAYNE AVENUE NORTH

LOCATION MAP

NOT TO SCALE

VICINITY MAP

|              | Sheet List Table                    |
|--------------|-------------------------------------|
| Sheet Number | Sheet Title                         |
| C1           | COVER SHEET                         |
| C1.1         | PUD STANDARDS - MUCI                |
| C2           | EXISTING CONDITIONS                 |
| C3.0         | FINAL PLAT                          |
| C3.1         | FINAL PLAT                          |
| C4           | LAND USE PLAN                       |
| C5           | DRAINAGE PLAN                       |
| C6.0         | PHASE 1 EROSION CONTROL NORTH LOT   |
| C6.1         | PHASE 1 EROSION CONTROL SOUTH LOT   |
| C7           | SCHEMATIC UTILITY PLAN              |
| R1           | 220TH STREET FULL LEFT TURN LANE    |
| R2           | CHIPPENDALE AVE FULL LEFT TURN LANE |