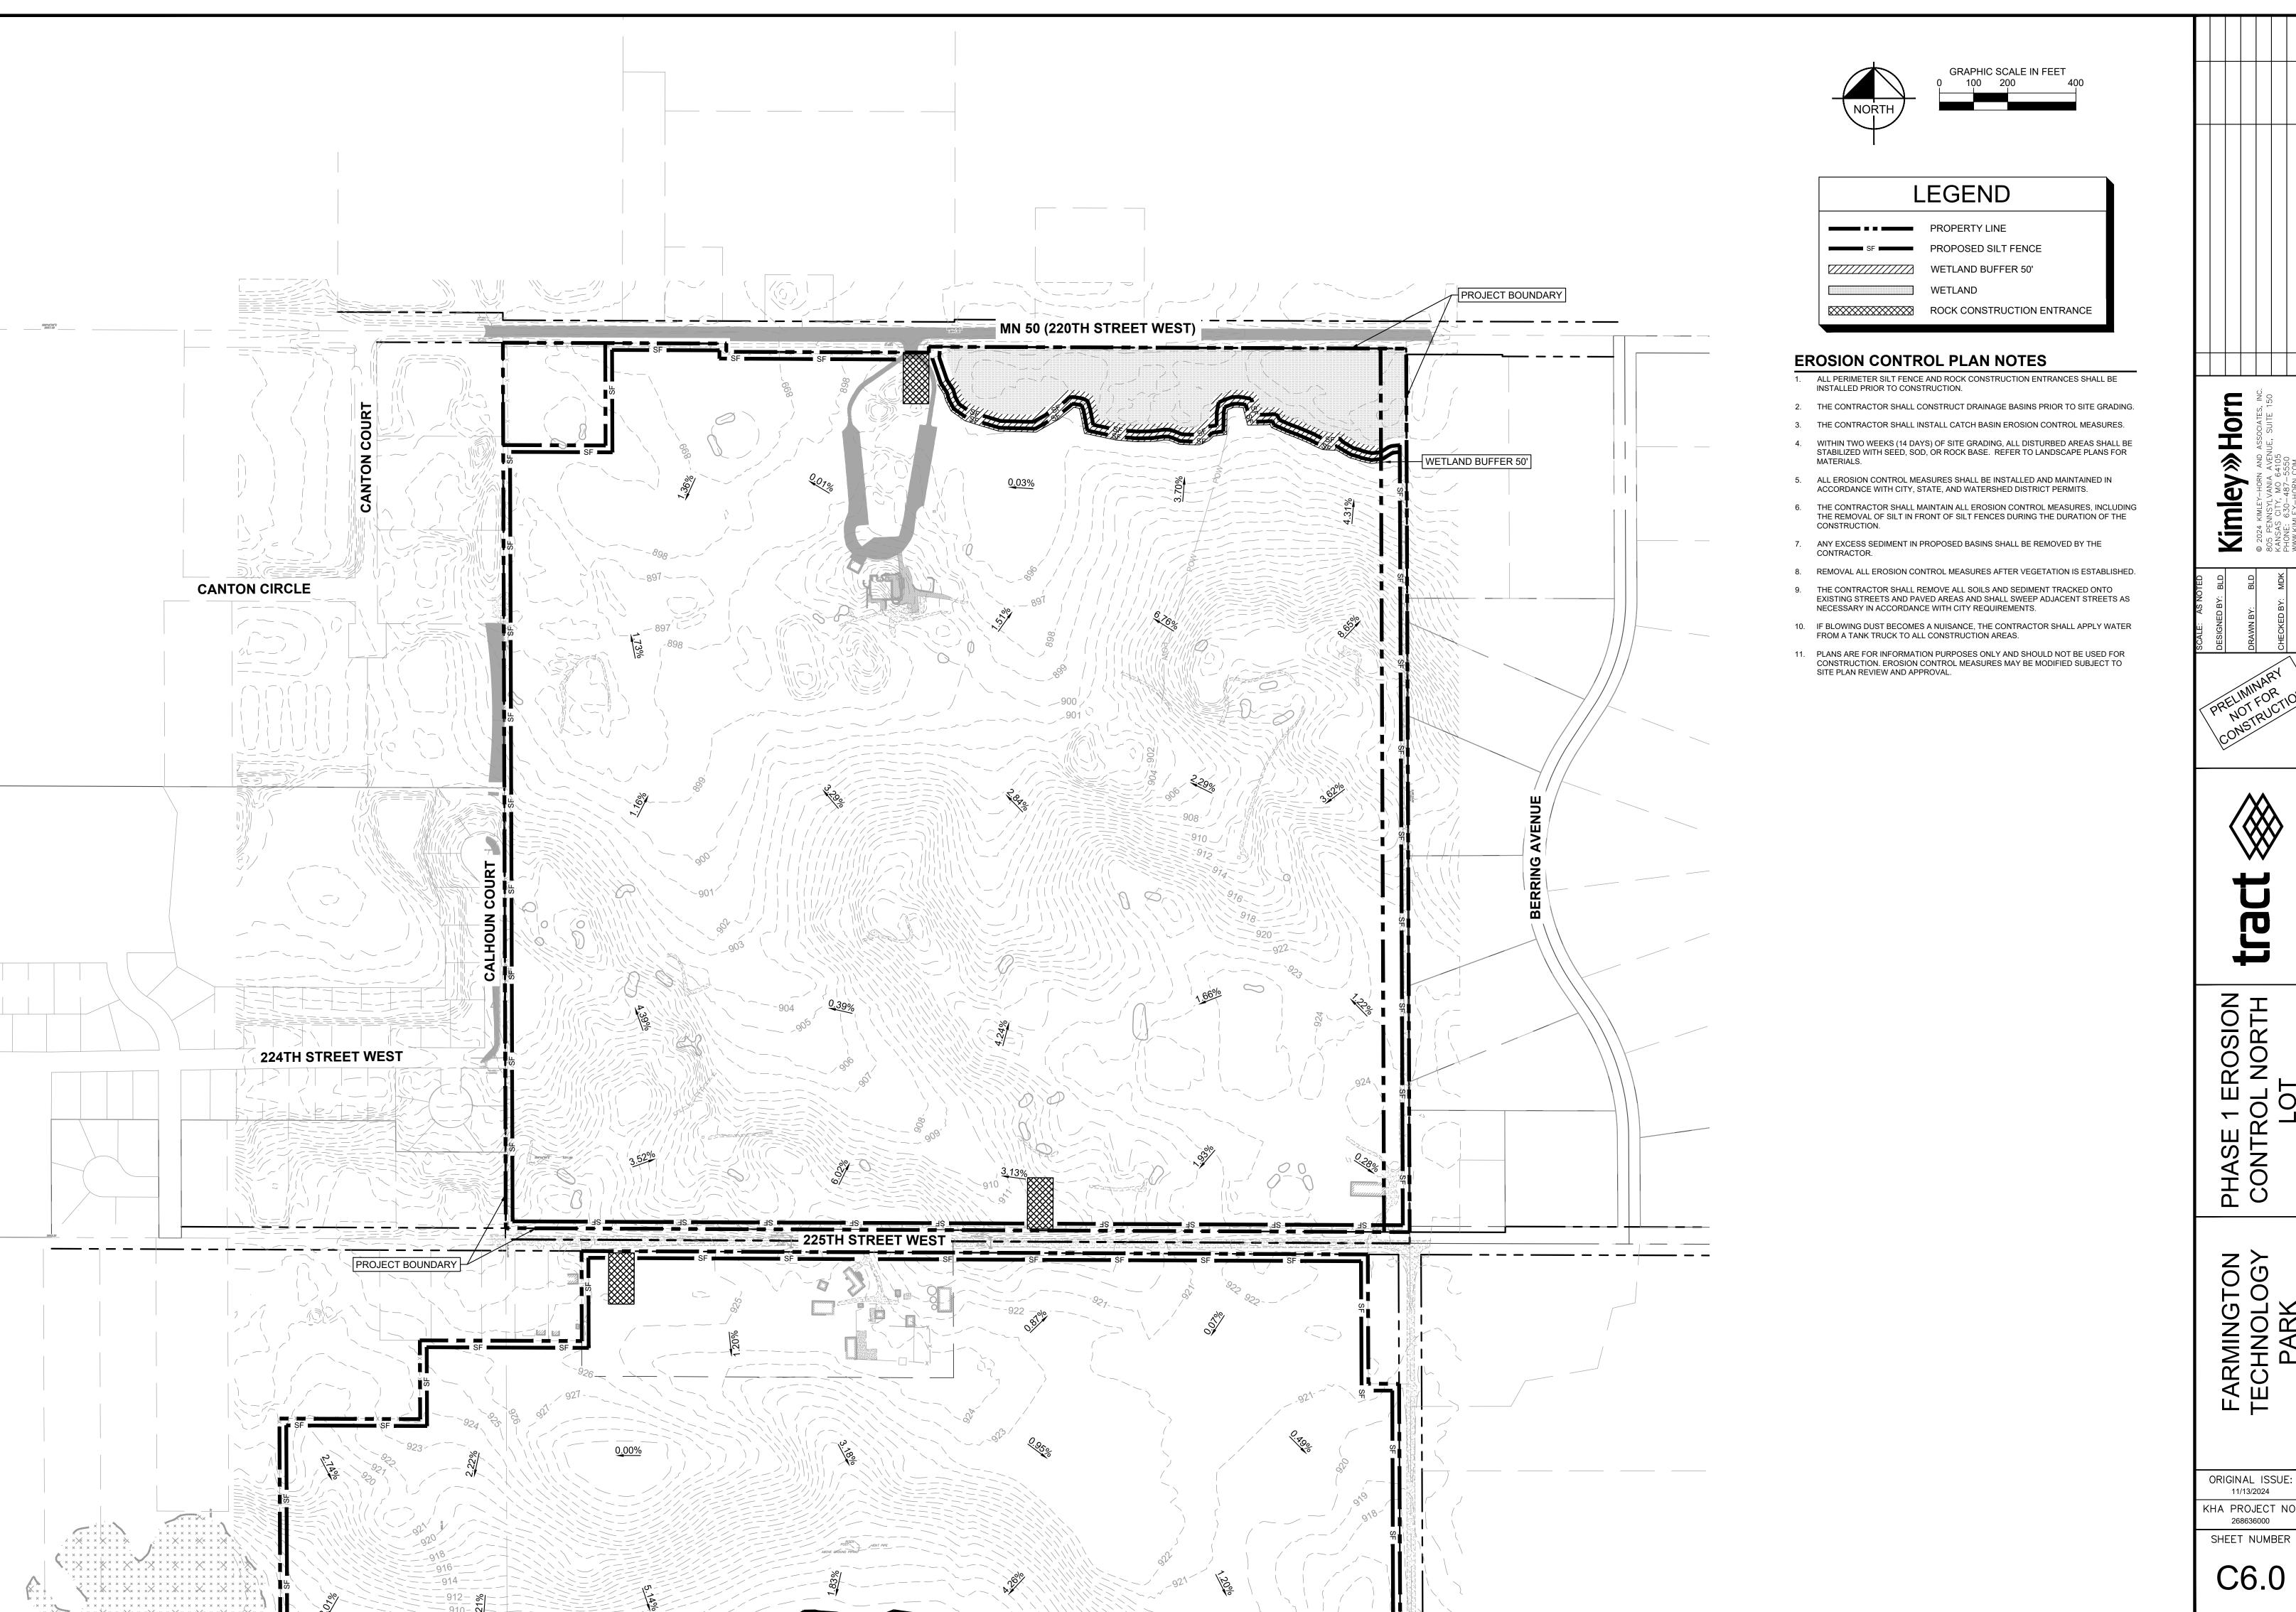

# PROJECT LOCATION MN 50 (220TH ST W) 225TH ST W RISCAYNE AVENUE NORTH

LOCATION MAP

NOT TO SCALE

VICINITY MAP

|              | Sheet List Table                    |
|--------------|-------------------------------------|
| Sheet Number | Sheet Title                         |
| C1           | COVER SHEET                         |
| C1.1         | PUD STANDARDS - MUCI                |
| C2           | EXISTING CONDITIONS                 |
| C3.0         | FINAL PLAT                          |
| C3.1         | FINAL PLAT                          |
| C4           | LAND USE PLAN                       |
| C5           | DRAINAGE PLAN                       |
| C6.0         | PHASE 1 EROSION CONTROL NORTH LOT   |
| C6.1         | PHASE 1 EROSION CONTROL SOUTH LOT   |
| C7           | SCHEMATIC UTILITY PLAN              |
| R1           | 220TH STREET FULL LEFT TURN LANE    |
| R2           | CHIPPENDALE AVE FULL LEFT TURN LANE |