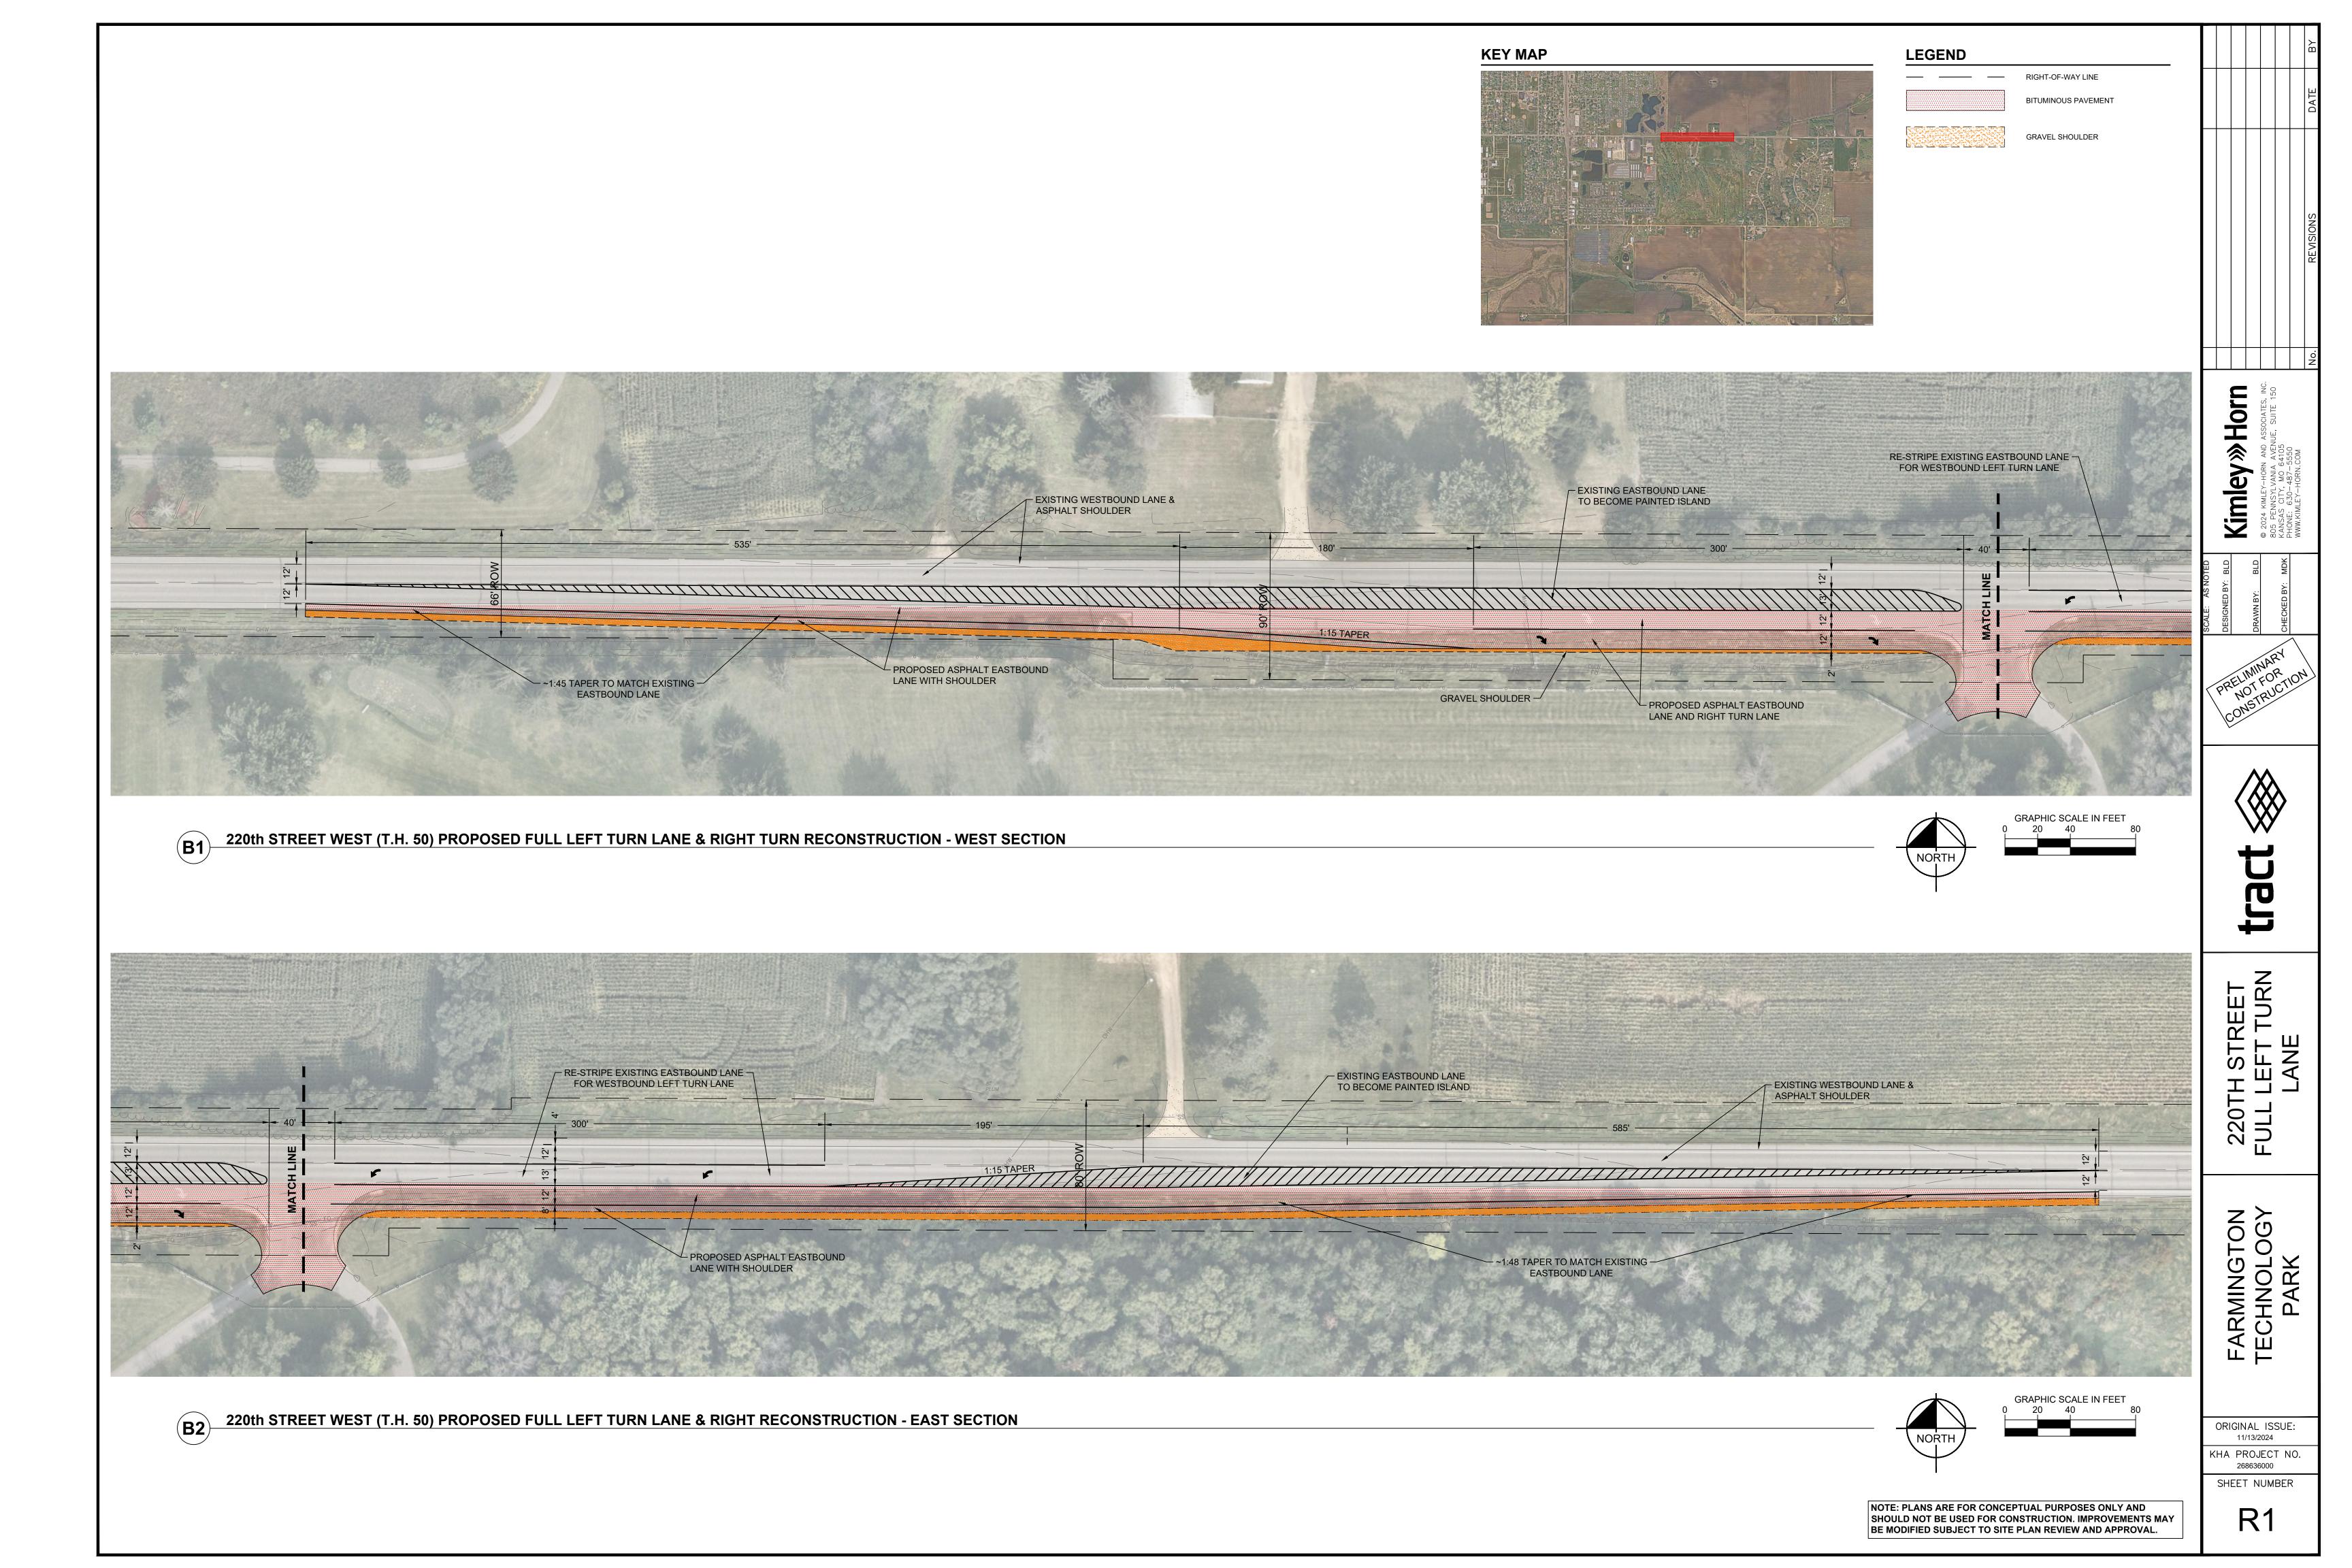

# PROJECT LOCATION MN 50 (220TH ST W) 225TH ST W RISCAYNE AVENUE NORTH

LOCATION MAP

NOT TO SCALE

VICINITY MAP

|              | Sheet List Table                    |
|--------------|-------------------------------------|
| Sheet Number | Sheet Title                         |
| C1           | COVER SHEET                         |
| C1.1         | PUD STANDARDS - MUCI                |
| C2           | EXISTING CONDITIONS                 |
| C3.0         | FINAL PLAT                          |
| C3.1         | FINAL PLAT                          |
| C4           | LAND USE PLAN                       |
| C5           | DRAINAGE PLAN                       |
| C6.0         | PHASE 1 EROSION CONTROL NORTH LOT   |
| C6.1         | PHASE 1 EROSION CONTROL SOUTH LOT   |
| C7           | SCHEMATIC UTILITY PLAN              |
| R1           | 220TH STREET FULL LEFT TURN LANE    |
| R2           | CHIPPENDALE AVE FULL LEFT TURN LANE |