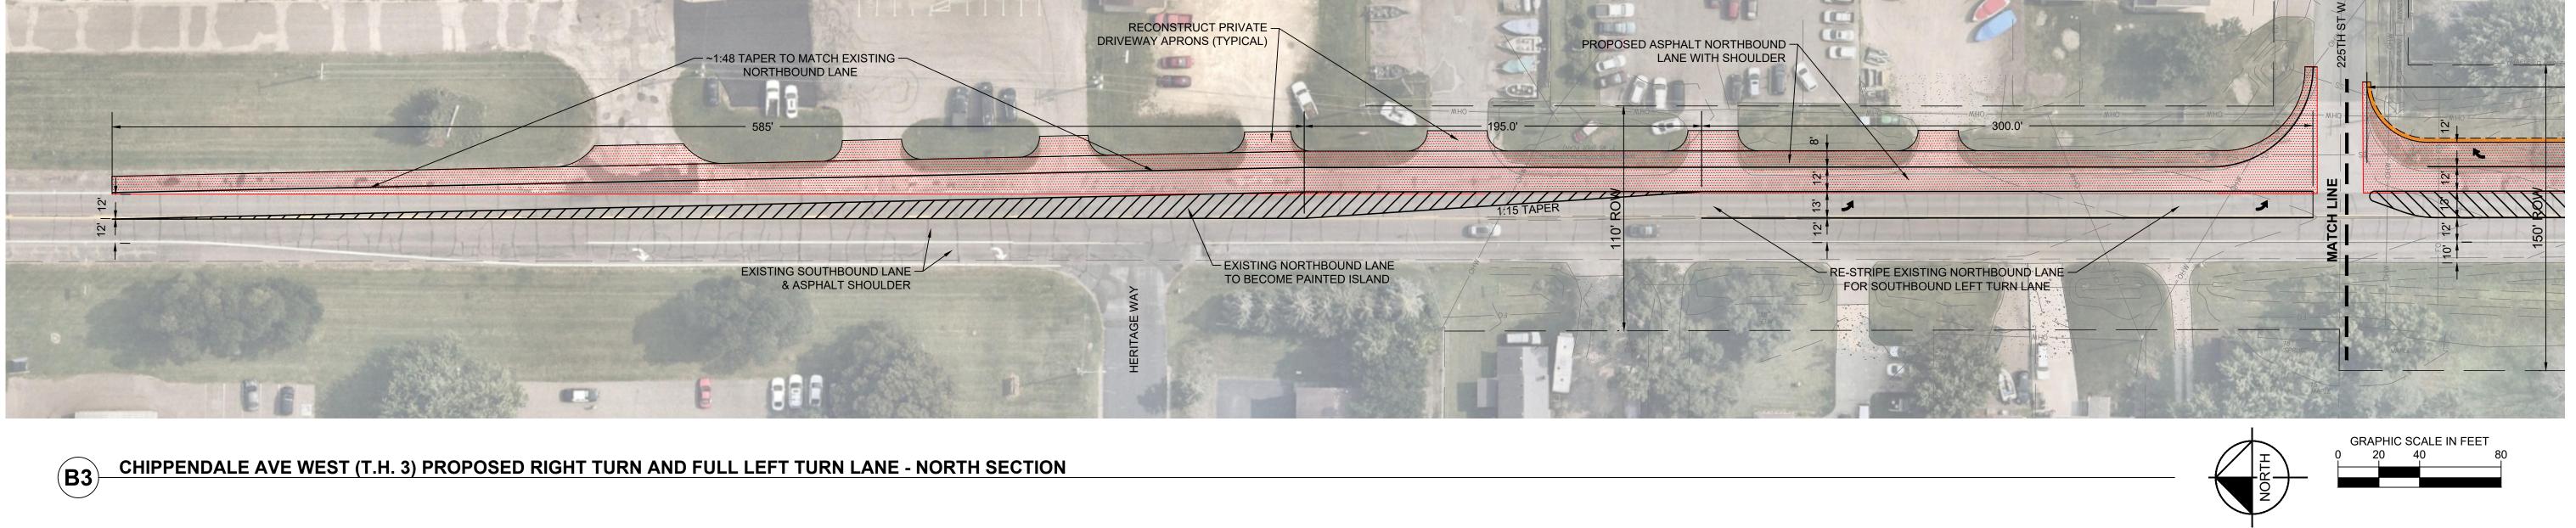

# PROJECT LOCATION MN 50 (220TH ST W) 225TH ST W RISCAYNE AVENUE NORTH

LOCATION MAP

NOT TO SCALE

VICINITY MAP

|              | Sheet List Table                    |
|--------------|-------------------------------------|
| Sheet Number | Sheet Title                         |
| C1           | COVER SHEET                         |
| C1.1         | PUD STANDARDS - MUCI                |
| C2           | EXISTING CONDITIONS                 |
| C3.0         | FINAL PLAT                          |
| C3.1         | FINAL PLAT                          |
| C4           | LAND USE PLAN                       |
| C5           | DRAINAGE PLAN                       |
| C6.0         | PHASE 1 EROSION CONTROL NORTH LOT   |
| C6.1         | PHASE 1 EROSION CONTROL SOUTH LOT   |
| C7           | SCHEMATIC UTILITY PLAN              |
| R1           | 220TH STREET FULL LEFT TURN LANE    |
| R2           | CHIPPENDALE AVE FULL LEFT TURN LANE |