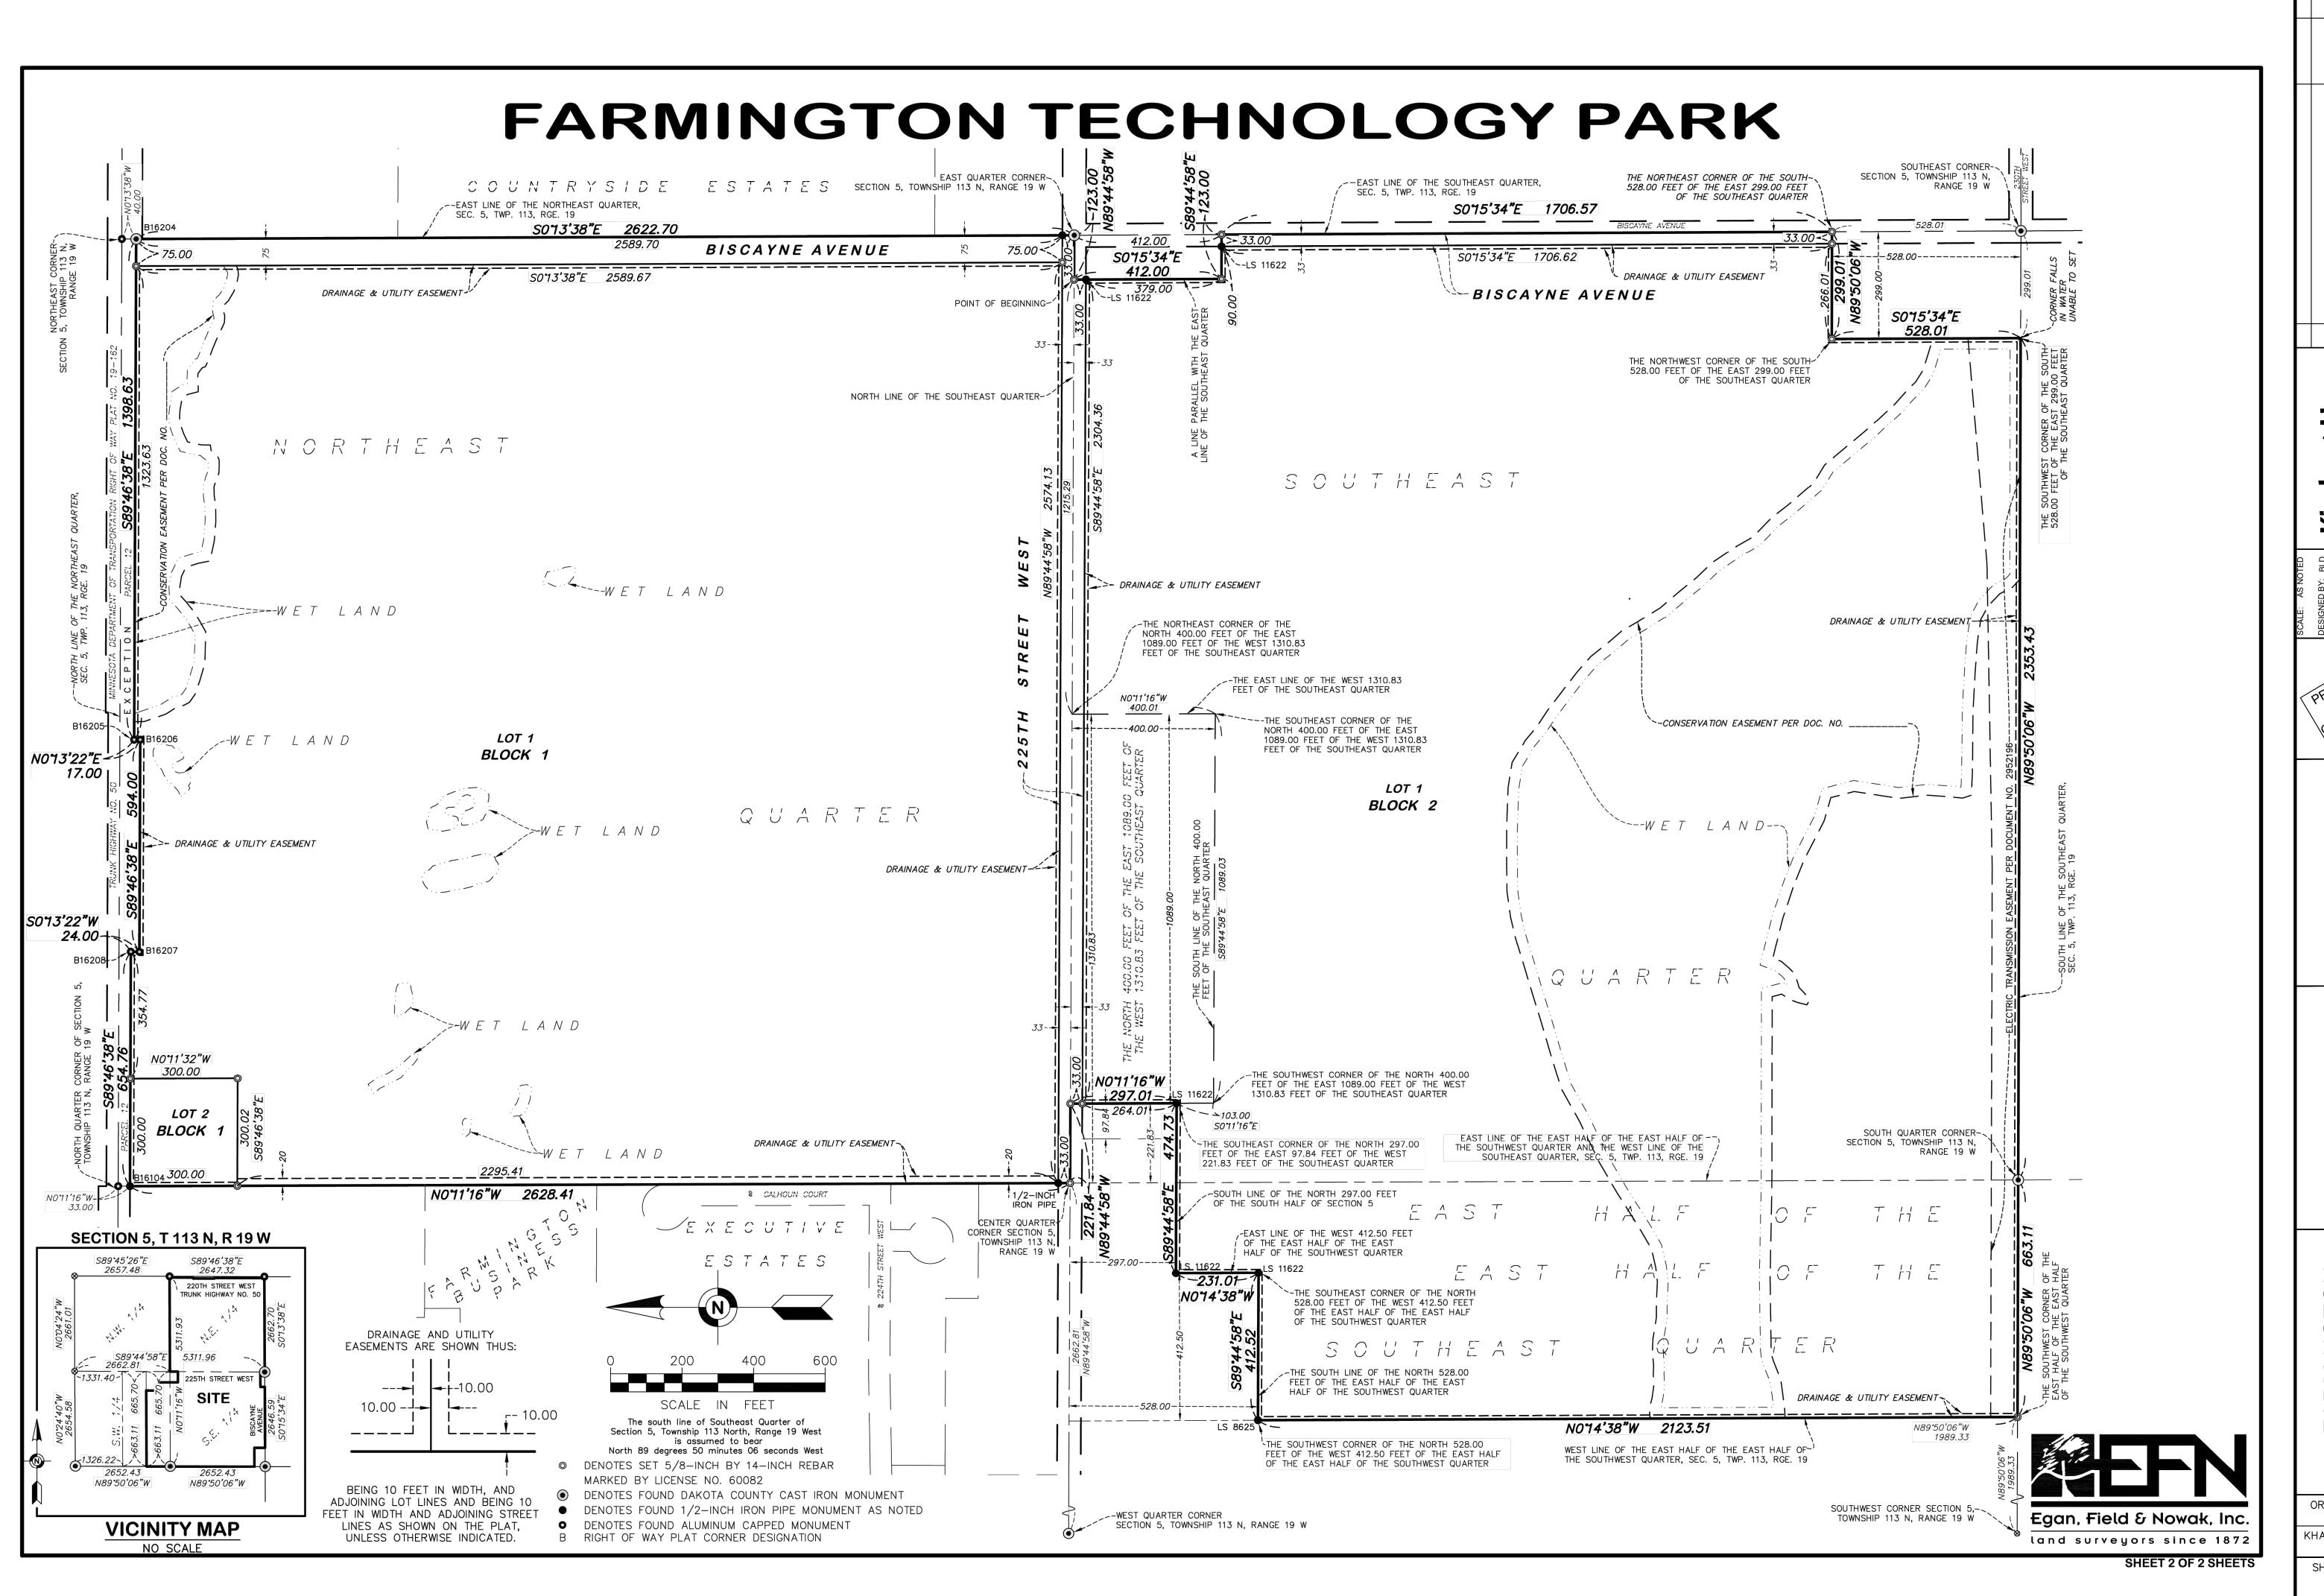

# SURVEY NOTES

- The orientation of this bearing system is based on the Dakota County coordinate grid (NAD 83-2011 Adj.).
- The legal description and easement information used in the preparation of this survey is based on the Commitment for Title Insurance issued by Commercial Partners Title, a division of and as agent for Fidelity National Title Insurance Company, File No. CP72878 dated April 29, 2024 at 7:00 AM, and the Commitment for Title Insurance issued by Commercial Partners Title, a division of and as agent for Fidelity National Title Insurance Company, File No. CP73107 dated September 23, 2024 at 7:00 AM.
- The surveyed property has direct access to 220th Street West, 225th Street West and Biscayne Avenue, all being public right of ways.
- No evidence of cemeteries, burial grounds or gravesites was observed in the process of conducting the
- This survey shows only those Improvements visible during the field survey, some structures and improvements covered by ice and snow, or underground may not be shown.

# LEGAL DESCRIPTION

The Northeast Quarter of Section 5, Township 113 North, Range 19 West, Except Parcel 12 shown on Minnesota Department of Transportation Right of Way Plat Numbered 19-162, filed June 15, 2016, as Document No. 3132934, and by Trustee Deed dated August 19, 2016, filed October 4, 2016, as Document No. 3153717.

Per Commitment No. CP73107 Supplement No. 1:

That part of the Southeast Quarter and that part of the East Half of the East Half of the Southwest Quarter, all Section 5, Township 113 North, Range 19 West, Dakota County, Minnesota, described as follows:

Commencing at the Northeast corner of the Southeast Quarter of said Section 5; thence North 89 degrees 44 minutes 58 seconds West, assumed bearing, along the North line thereof, 123.00 feet for the point of beginning; thence South 00 degrees 15 minutes 34 seconds East, parallel with the East line of said Southeast Quarter, 412.00 feet; thence South 89 degrees 44 minutes 58 seconds East, 123.00 feet to the East line of said Southeast Quarter; thence South 00 degrees 15 minutes 34 seconds East, along said East line, 1706.57 feet to the Northeast corner of the South 528.00 feet of the East 299.00 feet of said Southeast Quarter; thence North 89 degrees 50 minutes 06 seconds West, 299.01 feet to the Northwest corner of said South 528.00 feet of the East 299.00 feet; thence South 00 degrees 15 minutes 34 seconds East, 528.01 feet to the Southwest corner of said South 528.00 feet of the East 299.00 feet; thence North 89 degrees 50 minutes 06 seconds West, along the South line of said Section 5, a distance of 3016.53 feet to the Southwest corner of the East Half of the East Half of the Southwest Quarter of said Section 5; thence North 00 degrees 14 minutes 38 seconds West, along the West line of said East Half of the East Half of the Southwest Quarter, 2123.51 feet to the Southwest corner of the North 528.00 feet of the West 412.50 feet of said East Half of the East Half of the Southwest Quarter; thence South 89 degrees 44 minutes 58 seconds East, along the South line of said North 528.00 feet of the West 412.50 feet, a distance of 412.52 feet to the Southeast corner thereof; thence North 00 degrees 14 minutes 38 seconds West, along the East line thereof, 231.01 feet to the South line of the North 297.00 feet of the South Half of said Section 5; thence South 89 degrees 44 minutes 58 seconds East, along said South line, 474.73 feet to the Southeast corner of the North 297.00 feet of the East 97.84 feet of the West 221.83 feet of the Southeast Quarter of said Section 5 (said point also being on the West line of the East 1089.00 feet of the West 1310.83 feet of the Southeast Quarter of said Section 5); thence South 00 degrees 11 minutes 16 seconds East, along said West line, 103.00 feet to the Southwest corner of the North 400.00 feet of the East 1089.00 feet of the West 1310.83 feet of the Southeast Quarter of said Section 5; thence South 89 degrees 44 minutes 58 seconds East, along the South line of said North 400.00 feet of the East 1089.00 feet of the West 1310.83 feet, a distance of 1089.03 feet to the Southeast corner thereof; thence North 00 degrees 11 minutes 16 seconds West, along the East line thereof, 400.01 feet to the Northeast corner thereof; thence South 89 degrees 44 minutes 58 seconds East along the North line of the Southeast Quarter of said Section 5, a distance of 1215.29 feet to the point of

The North 400.00 feet of the East 1089.00 feet of the West 1310.83 feet of the Southeast Quarter of Section 5, Township 113 North, Range 19 West, Dakota County, Minnesota.