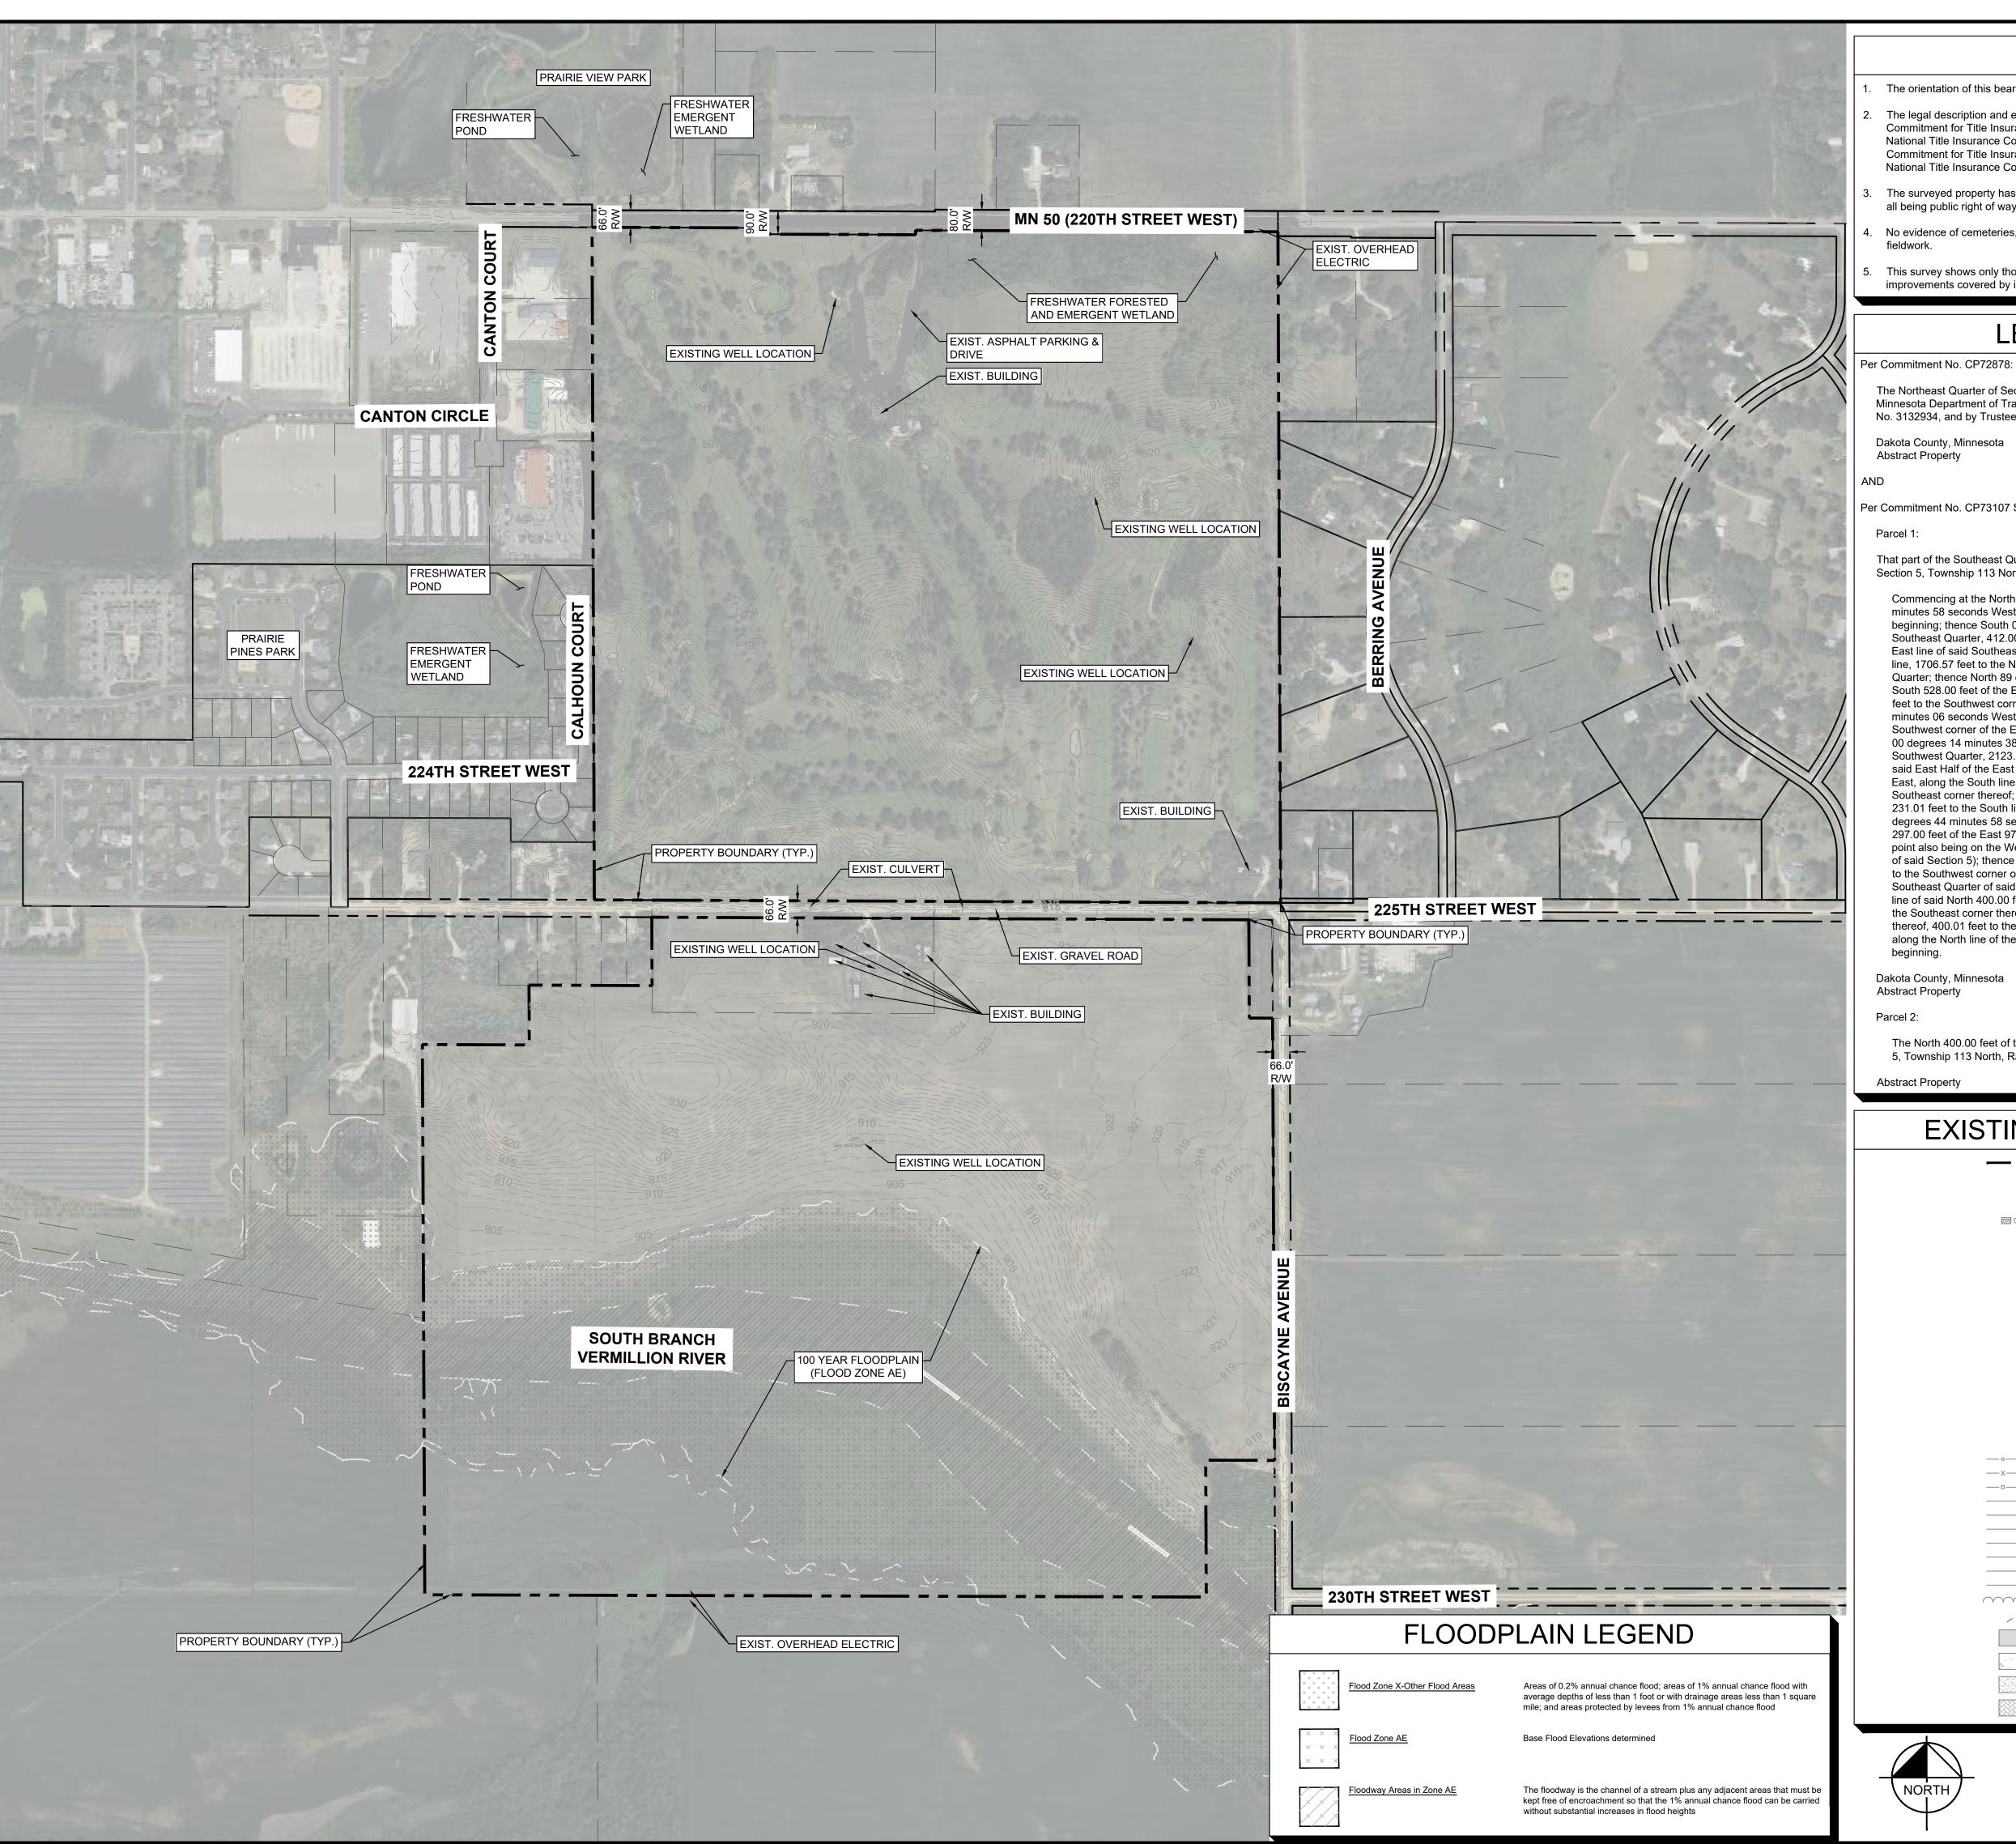

# SURVEY NOTES

- The orientation of this bearing system is based on the Dakota County coordinate grid (NAD 83-2011 Adj.).
- The legal description and easement information used in the preparation of this survey is based on the Commitment for Title Insurance issued by Commercial Partners Title, a division of and as agent for Fidelity National Title Insurance Company, File No. CP72878 dated April 29, 2024 at 7:00 AM, and the Commitment for Title Insurance issued by Commercial Partners Title, a division of and as agent for Fidelity National Title Insurance Company, File No. CP73107 dated September 23, 2024 at 7:00 AM.
- The surveyed property has direct access to 220th Street West, 225th Street West and Biscayne Avenue, all being public right of ways.
- No evidence of cemeteries, burial grounds or gravesites was observed in the process of conducting the
- This survey shows only those Improvements visible during the field survey, some structures and improvements covered by ice and snow, or underground may not be shown.

# **EXISTING CONDITIONS LEGEND**

| MANHOLE SANITARY MANHOLE CLEAN OUT CATCH BASIN CULVERT GATE VALVE HYDRANT WELL AIR CONDITIONER ELECTRIC BOX HANDHOLE UTILITY POLE POWER POLE WITH LIGHT GUY WIRE LIGHT GAS METER COMMUNICATION BOX FIBER OPTIC SIGN TELEPHONE SIGN SIGN CHAIN LINK FENCE WOOD FENCE SANITARY SEWER STORM SEWER WATERMAIN WATERMAIN UNDERGROUND ELECTRIC OVERHEAD WIRE UNDERGROUND TELECOMMUNICATION UNDERGROUND TELECOMMUNICATION UNDERGROUND GAS TREELINE EXISTING CONTOUR LINE BITUMINOUS SURFACE CONCRETE SURFACE GRAVEL SURFACE PAVER SURFACE | <del></del>      | PROPERTY LINE         |
|-----------------------------------------------------------------------------------------------------------------------------------------------------------------------------------------------------------------------------------------------------------------------------------------------------------------------------------------------------------------------------------------------------------------------------------------------------------------------------------------------------------------------------------|------------------|-----------------------|
| CLEAN OUT CATCH BASIN CULVERT GATE VALVE HYDRANT WELL AIR CONDITIONER ELECTRIC BOX HANDHOLE UTILITY POLE POWER POLE WITH LIGHT GUY WIRE LIGHT GAS METER COMMUNICATION BOX FIBER OPTIC SIGN FIELPHONE SIGN SIGN CHAIN LINK FENCE WOOD FENCE SANITARY SEWER SANITARY SEWER STORM SEWER WATERMAIN UNDERGROUND ELECTRIC OVERHEAD WIRE UNDERGROUND GAS TREELINE EXISTING CONTOUR LINE BITUMINOUS SURFACE CONCRETE SURFACE                                                                                                              | $\circ$          | MANHOLE               |
| CATCH BASIN CULVERT GATE VALVE HYDRANT WELL AIR CONDITIONER ELECTRIC BOX HANDHOLE UTILITY POLE POWER POLE WITH LIGHT GUY WIRE LIGHT GAS METER COMMUNICATION BOX FIBER OPTIC SIGN TELEPHONE SIGN SIGN CHAIN LINK FENCE WOOD FENCE SANITARY SEWER STORM SEWER WATERMAIN UNDERGROUND ELECTRIC OVERHEAD WIRE UNDERGROUND TELECOMMUNICATION UNDERGROUND GAS TREELINE EXISTING CONTOUR LINE BITUMINOUS SURFACE CONCRETE SURFACE GRAVEL SURFACE                                                                                          | <u>S</u>         | SANITARY MANHOLE      |
| CULVERT GATE VALVE HYDRANT WELL AIR CONDITIONER ELECTRIC BOX HANDHOLE UTILITY POLE POWER POLE WITH LIGHT GUY WIRE LIGHT GAS METER COMMUNICATION BOX FIBER OPTIC SIGN TELEPHONE SIGN SIGN CHAIN LINK FENCE WIRE FENCE WOOD FENCE SANITARY SEWER STORM SEWER WATERMAIN UNDERGROUND ELECTRIC OVERHEAD WIRE UNDERGROUND GAS TREELINE EXISTING CONTOUR LINE BITUMINOUS SURFACE CONCRETE SURFACE GRAVEL SURFACE                                                                                                                         | 000              | CLEAN OUT             |
| GATE VALVE HYDRANT WELL AIR CONDITIONER ELECTRIC BOX HANDHOLE UTILITY POLE POWER POLE WITH LIGHT GUY WIRE LIGHT GAS METER COMMUNICATION BOX FIBER OPTIC SIGN TELEPHONE SIGN SIGN CHAIN LINK FENCE WIRE FENCE WOOD FENCE SANITARY SEWER STORM SEWER WATERMAIN UNDERGROUND ELECTRIC OHW OVERHEAD WIRE EXISTING CONTOUR LINE BITUMINOUS SURFACE CONCRETE SURFACE GRAVEL SURFACE                                                                                                                                                      | ₩ OR ₩           | CATCH BASIN           |
| HYDRANT WELL AIR CONDITIONER ELECTRIC BOX HANDHOLE UTILITY POLE POWER POLE WITH LIGHT GUY WIRE LIGHT GAS METER COMMUNICATION BOX FIBER OPTIC SIGN TELEPHONE SIGN SIGN CHAIN LINK FENCE WOOD FENCE SANITARY SEWER SS STORM SEWER WATERMAIN UNDERGROUND ELECTRIC OHW OVERHEAD WIRE UNDERGROUND GAS TREELINE EXISTING CONTOUR LINE BITUMINOUS SURFACE GRAVEL SURFACE                                                                                                                                                                 |                  | CULVERT               |
| WELL AIR CONDITIONER ELECTRIC BOX HANDHOLE UTILITY POLE POWER POLE WITH LIGHT GUY WIRE LIGHT GAS METER COMMUNICATION BOX FIBER OPTIC SIGN TELEPHONE SIGN SIGN CHAIN LINK FENCE WOOD FENCE SANITARY SEWER SISON WATERMAIN WATERMAIN UNDERGROUND ELECTRIC OHW OVERHEAD WIRE EXISTING CONTOUR LINE BITUMINOUS SURFACE CONCRETE SURFACE GRAVEL SURFACE                                                                                                                                                                                | $\otimes$        | GATE VALVE            |
| AIR CONDITIONER ELECTRIC BOX HANDHOLE UTILITY POLE POWER POLE WITH LIGHT GUY WIRE LIGHT GAS METER COMMUNICATION BOX FIBER OPTIC SIGN TELEPHONE SIGN SIGN CHAIN LINK FENCE WOOD FENCE SANITARY SEWER STORM SEWER WATERMAIN UNDERGROUND ELECTRIC OHW OVERHEAD WIRE UNDERGROUND GAS TREELINE EXISTING CONTOUR LINE BITUMINOUS SURFACE GRAVEL SURFACE                                                                                                                                                                                 | <b></b>          | HYDRANT               |
| ELECTRIC BOX HANDHOLE UTILITY POLE POWER POLE WITH LIGHT GUY WIRE LIGHT GAS METER COMMUNICATION BOX FIBER OPTIC SIGN TELEPHONE SIGN SIGN CHAIN LINK FENCE WIRE FENCE WOOD FENCE SANITARY SEWER STORM SEWER WATERMAIN UNDERGROUND ELECTRIC OHW OVERHEAD WIRE UNDERGROUND GAS TREELINE EXISTING CONTOUR LINE BITUMINOUS SURFACE GRAVEL SURFACE                                                                                                                                                                                      | ● W              | WELL                  |
| HANDHOLE UTILITY POLE POWER POLE WITH LIGHT GUY WIRE LIGHT GAS METER COMMUNICATION BOX FIBER OPTIC SIGN TEL TELEPHONE SIGN SIGN CHAIN LINK FENCE WOOD FENCE SANITARY SEWER STORM SEWER WATERMAIN UNDERGROUND ELECTRIC OHW OVERHEAD WIRE TIC UNDERGROUND GAS TREELINE EXISTING CONTOUR LINE BITUMINOUS SURFACE GRAVEL SURFACE                                                                                                                                                                                                      | AC               | AIR CONDITIONER       |
| UTILITY POLE POWER POLE WITH LIGHT GUY WIRE LIGHT GAS METER COMMUNICATION BOX FIBER OPTIC SIGN TELEPHONE SIGN SIGN CHAIN LINK FENCE WOOD FENCE SANITARY SEWER STORM SEWER WATERMAIN UNDERGROUND ELECTRIC OHW OVERHEAD WIRE UNDERGROUND GAS TREELINE EXISTING CONTOUR LINE BITUMINOUS SURFACE GRAVEL SURFACE                                                                                                                                                                                                                       |                  | ELECTRIC BOX          |
| POWER POLE WITH LIGHT GUY WIRE LIGHT GAS METER COMMUNICATION BOX FIBER OPTIC SIGN TELEPHONE SIGN SIGN CHAIN LINK FENCE WIRE FENCE WOOD FENCE SANITARY SEWER STORM SEWER WATERMAIN UNDERGROUND ELECTRIC OHW OVERHEAD WIRE UNDERGROUND GAS TREELINE EXISTING CONTOUR LINE BITUMINOUS SURFACE GRAVEL SURFACE                                                                                                                                                                                                                         |                  | HANDHOLE              |
| GUY WIRE LIGHT GAS METER COMMUNICATION BOX FIBER OPTIC SIGN TELEPHONE SIGN SIGN CHAIN LINK FENCE WOOD FENCE SANITARY SEWER STORM SEWER WATERMAIN UNDERGROUND ELECTRIC OHW OVERHEAD WIRE UNDERGROUND GAS TREELINE EXISTING CONTOUR LINE BITUMINOUS SURFACE GRAVEL SURFACE                                                                                                                                                                                                                                                          | Ď.               |                       |
| GUY WIRE LIGHT GAS METER COMMUNICATION BOX FIBER OPTIC SIGN TELEPHONE SIGN SIGN CHAIN LINK FENCE WOOD FENCE SANITARY SEWER STORM SEWER WATERMAIN UNDERGROUND ELECTRIC OHW OVERHEAD WIRE UNDERGROUND GAS TREELINE EXISTING CONTOUR LINE BITUMINOUS SURFACE GRAVEL SURFACE                                                                                                                                                                                                                                                          | - <del>-</del>   |                       |
| GAS METER COMMUNICATION BOX FIBER OPTIC SIGN TELEPHONE SIGN SIGN CHAIN LINK FENCE WOOD FENCE SANITARY SEWER SS STORM SEWER WATERMAIN UNDERGROUND ELECTRIC OVERHEAD WIRE UNDERGROUND TELECOMMUNICATION UNDERGROUND GAS TREELINE EXISTING CONTOUR LINE BITUMINOUS SURFACE GRAVEL SURFACE                                                                                                                                                                                                                                            | (                |                       |
| COMMUNICATION BOX FIBER OPTIC SIGN TELEPHONE SIGN SIGN CHAIN LINK FENCE WIRE FENCE WOOD FENCE SANITARY SEWER SS STORM SEWER WATERMAIN UNDERGROUND ELECTRIC OVERHEAD WIRE UNDERGROUND TELECOMMUNICATION UNDERGROUND GAS TREELINE EXISTING CONTOUR LINE BITUMINOUS SURFACE CONCRETE SURFACE GRAVEL SURFACE                                                                                                                                                                                                                          | *                |                       |
| FIBER OPTIC SIGN TELEPHONE SIGN SIGN CHAIN LINK FENCE WIRE FENCE WOOD FENCE SANITARY SEWER STORM SEWER WATERMAIN UNDERGROUND ELECTRIC OHW OVERHEAD WIRE UNDERGROUND TELECOMMUNICATION UNDERGROUND GAS TREELINE EXISTING CONTOUR LINE BITUMINOUS SURFACE CONCRETE SURFACE GRAVEL SURFACE                                                                                                                                                                                                                                           |                  |                       |
| TELEPHONE SIGN SIGN CHAIN LINK FENCE WIRE FENCE WOOD FENCE SANITARY SEWER SS STORM SEWER WATERMAIN UNDERGROUND ELECTRIC OVERHEAD WIRE UNDERGROUND TELECOMMUNICATION UNDERGROUND GAS TREELINE EXISTING CONTOUR LINE BITUMINOUS SURFACE CONCRETE SURFACE GRAVEL SURFACE                                                                                                                                                                                                                                                             | <u> </u>         |                       |
| SIGN CHAIN LINK FENCE WIRE FENCE WOOD FENCE SANITARY SEWER STORM SEWER WATERMAIN UNDERGROUND ELECTRIC OHW OVERHEAD WIRE UNDERGROUND GAS TREELINE EXISTING CONTOUR LINE BITUMINOUS SURFACE CONCRETE SURFACE GRAVEL SURFACE                                                                                                                                                                                                                                                                                                         |                  |                       |
| CHAIN LINK FENCE  WIRE FENCE  WOOD FENCE  SANITARY SEWER  STORM SEWER  WATERMAIN  UNDERGROUND ELECTRIC  OHW  OVERHEAD WIRE  UNDERGROUND TELECOMMUNICATION  UNDERGROUND GAS  TREELINE  EXISTING CONTOUR LINE  BITUMINOUS SURFACE  CONCRETE SURFACE  GRAVEL SURFACE                                                                                                                                                                                                                                                                 | TEL .            |                       |
| WIRE FENCE WOOD FENCE SANITARY SEWER SS STORM SEWER WATERMAIN UNDERGROUND ELECTRIC OHW OVERHEAD WIRE UNDERGROUND TELECOMMUNICATION UNDERGROUND GAS TREELINE EXISTING CONTOUR LINE BITUMINOUS SURFACE CONCRETE SURFACE GRAVEL SURFACE                                                                                                                                                                                                                                                                                              | <del></del>      |                       |
| WOOD FENCE SANITARY SEWER STORM SEWER WATERMAIN UNDERGROUND ELECTRIC OHW OVERHEAD WIRE UNDERGROUND TELECOMMUNICATION UNDERGROUND GAS TREELINE EXISTING CONTOUR LINE BITUMINOUS SURFACE CONCRETE SURFACE GRAVEL SURFACE                                                                                                                                                                                                                                                                                                            |                  |                       |
| SANITARY SEWER STORM SEWER WATERMAIN UNDERGROUND ELECTRIC OVERHEAD WIRE UNDERGROUND TELECOMMUNICATION UNDERGROUND GAS TREELINE EXISTING CONTOUR LINE BITUMINOUS SURFACE CONCRETE SURFACE GRAVEL SURFACE                                                                                                                                                                                                                                                                                                                           |                  |                       |
| STORM SEWER WATERMAIN UNDERGROUND ELECTRIC OHW OVERHEAD WIRE UNDERGROUND TELECOMMUNICATION UNDERGROUND GAS TREELINE EXISTING CONTOUR LINE BITUMINOUS SURFACE CONCRETE SURFACE GRAVEL SURFACE                                                                                                                                                                                                                                                                                                                                      |                  |                       |
| WATERMAIN UNDERGROUND ELECTRIC OHW OVERHEAD WIRE UNDERGROUND TELECOMMUNICATION UNDERGROUND GAS TREELINE EXISTING CONTOUR LINE BITUMINOUS SURFACE CONCRETE SURFACE GRAVEL SURFACE                                                                                                                                                                                                                                                                                                                                                  |                  |                       |
| UNDERGROUND ELECTRIC OHW—OHW—OVERHEAD WIRE UNDERGROUND TELECOMMUNICATION UNDERGROUND GAS TREELINE EXISTING CONTOUR LINE BITUMINOUS SURFACE CONCRETE SURFACE GRAVEL SURFACE                                                                                                                                                                                                                                                                                                                                                        |                  |                       |
| OVERHEAD WIRE UNDERGROUND TELECOMMUNICATION UNDERGROUND GAS TREELINE EXISTING CONTOUR LINE BITUMINOUS SURFACE CONCRETE SURFACE GRAVEL SURFACE                                                                                                                                                                                                                                                                                                                                                                                     |                  |                       |
| UNDERGROUND TELECOMMUNICATION UNDERGROUND GAS TREELINE EXISTING CONTOUR LINE BITUMINOUS SURFACE CONCRETE SURFACE GRAVEL SURFACE                                                                                                                                                                                                                                                                                                                                                                                                   |                  |                       |
| UNDERGROUND GAS TREELINE EXISTING CONTOUR LINE BITUMINOUS SURFACE CONCRETE SURFACE GRAVEL SURFACE                                                                                                                                                                                                                                                                                                                                                                                                                                 |                  |                       |
| TREELINE EXISTING CONTOUR LINE BITUMINOUS SURFACE CONCRETE SURFACE GRAVEL SURFACE                                                                                                                                                                                                                                                                                                                                                                                                                                                 |                  |                       |
| EXISTING CONTOUR LINE  BITUMINOUS SURFACE  CONCRETE SURFACE  GRAVEL SURFACE                                                                                                                                                                                                                                                                                                                                                                                                                                                       |                  |                       |
| BITUMINOUS SURFACE  CONCRETE SURFACE  GRAVEL SURFACE                                                                                                                                                                                                                                                                                                                                                                                                                                                                              |                  |                       |
| CONCRETE SURFACE  GRAVEL SURFACE                                                                                                                                                                                                                                                                                                                                                                                                                                                                                                  | , — 928 —        | EXISTING CONTOUR LINE |
| GRAVEL SURFACE                                                                                                                                                                                                                                                                                                                                                                                                                                                                                                                    |                  | BITUMINOUS SURFACE    |
|                                                                                                                                                                                                                                                                                                                                                                                                                                                                                                                                   | day and a second | CONCRETE SURFACE      |
| PAVER SURFACE                                                                                                                                                                                                                                                                                                                                                                                                                                                                                                                     |                  | GRAVEL SURFACE        |
|                                                                                                                                                                                                                                                                                                                                                                                                                                                                                                                                   |                  | PAVER SURFACE         |

ORIGINAL ISSUE: HA PROJECT NO

EXISTING CONDITIONS

≫Horn

SHEET NUMBER

FARMINGTON TECHNOLOGY PARK