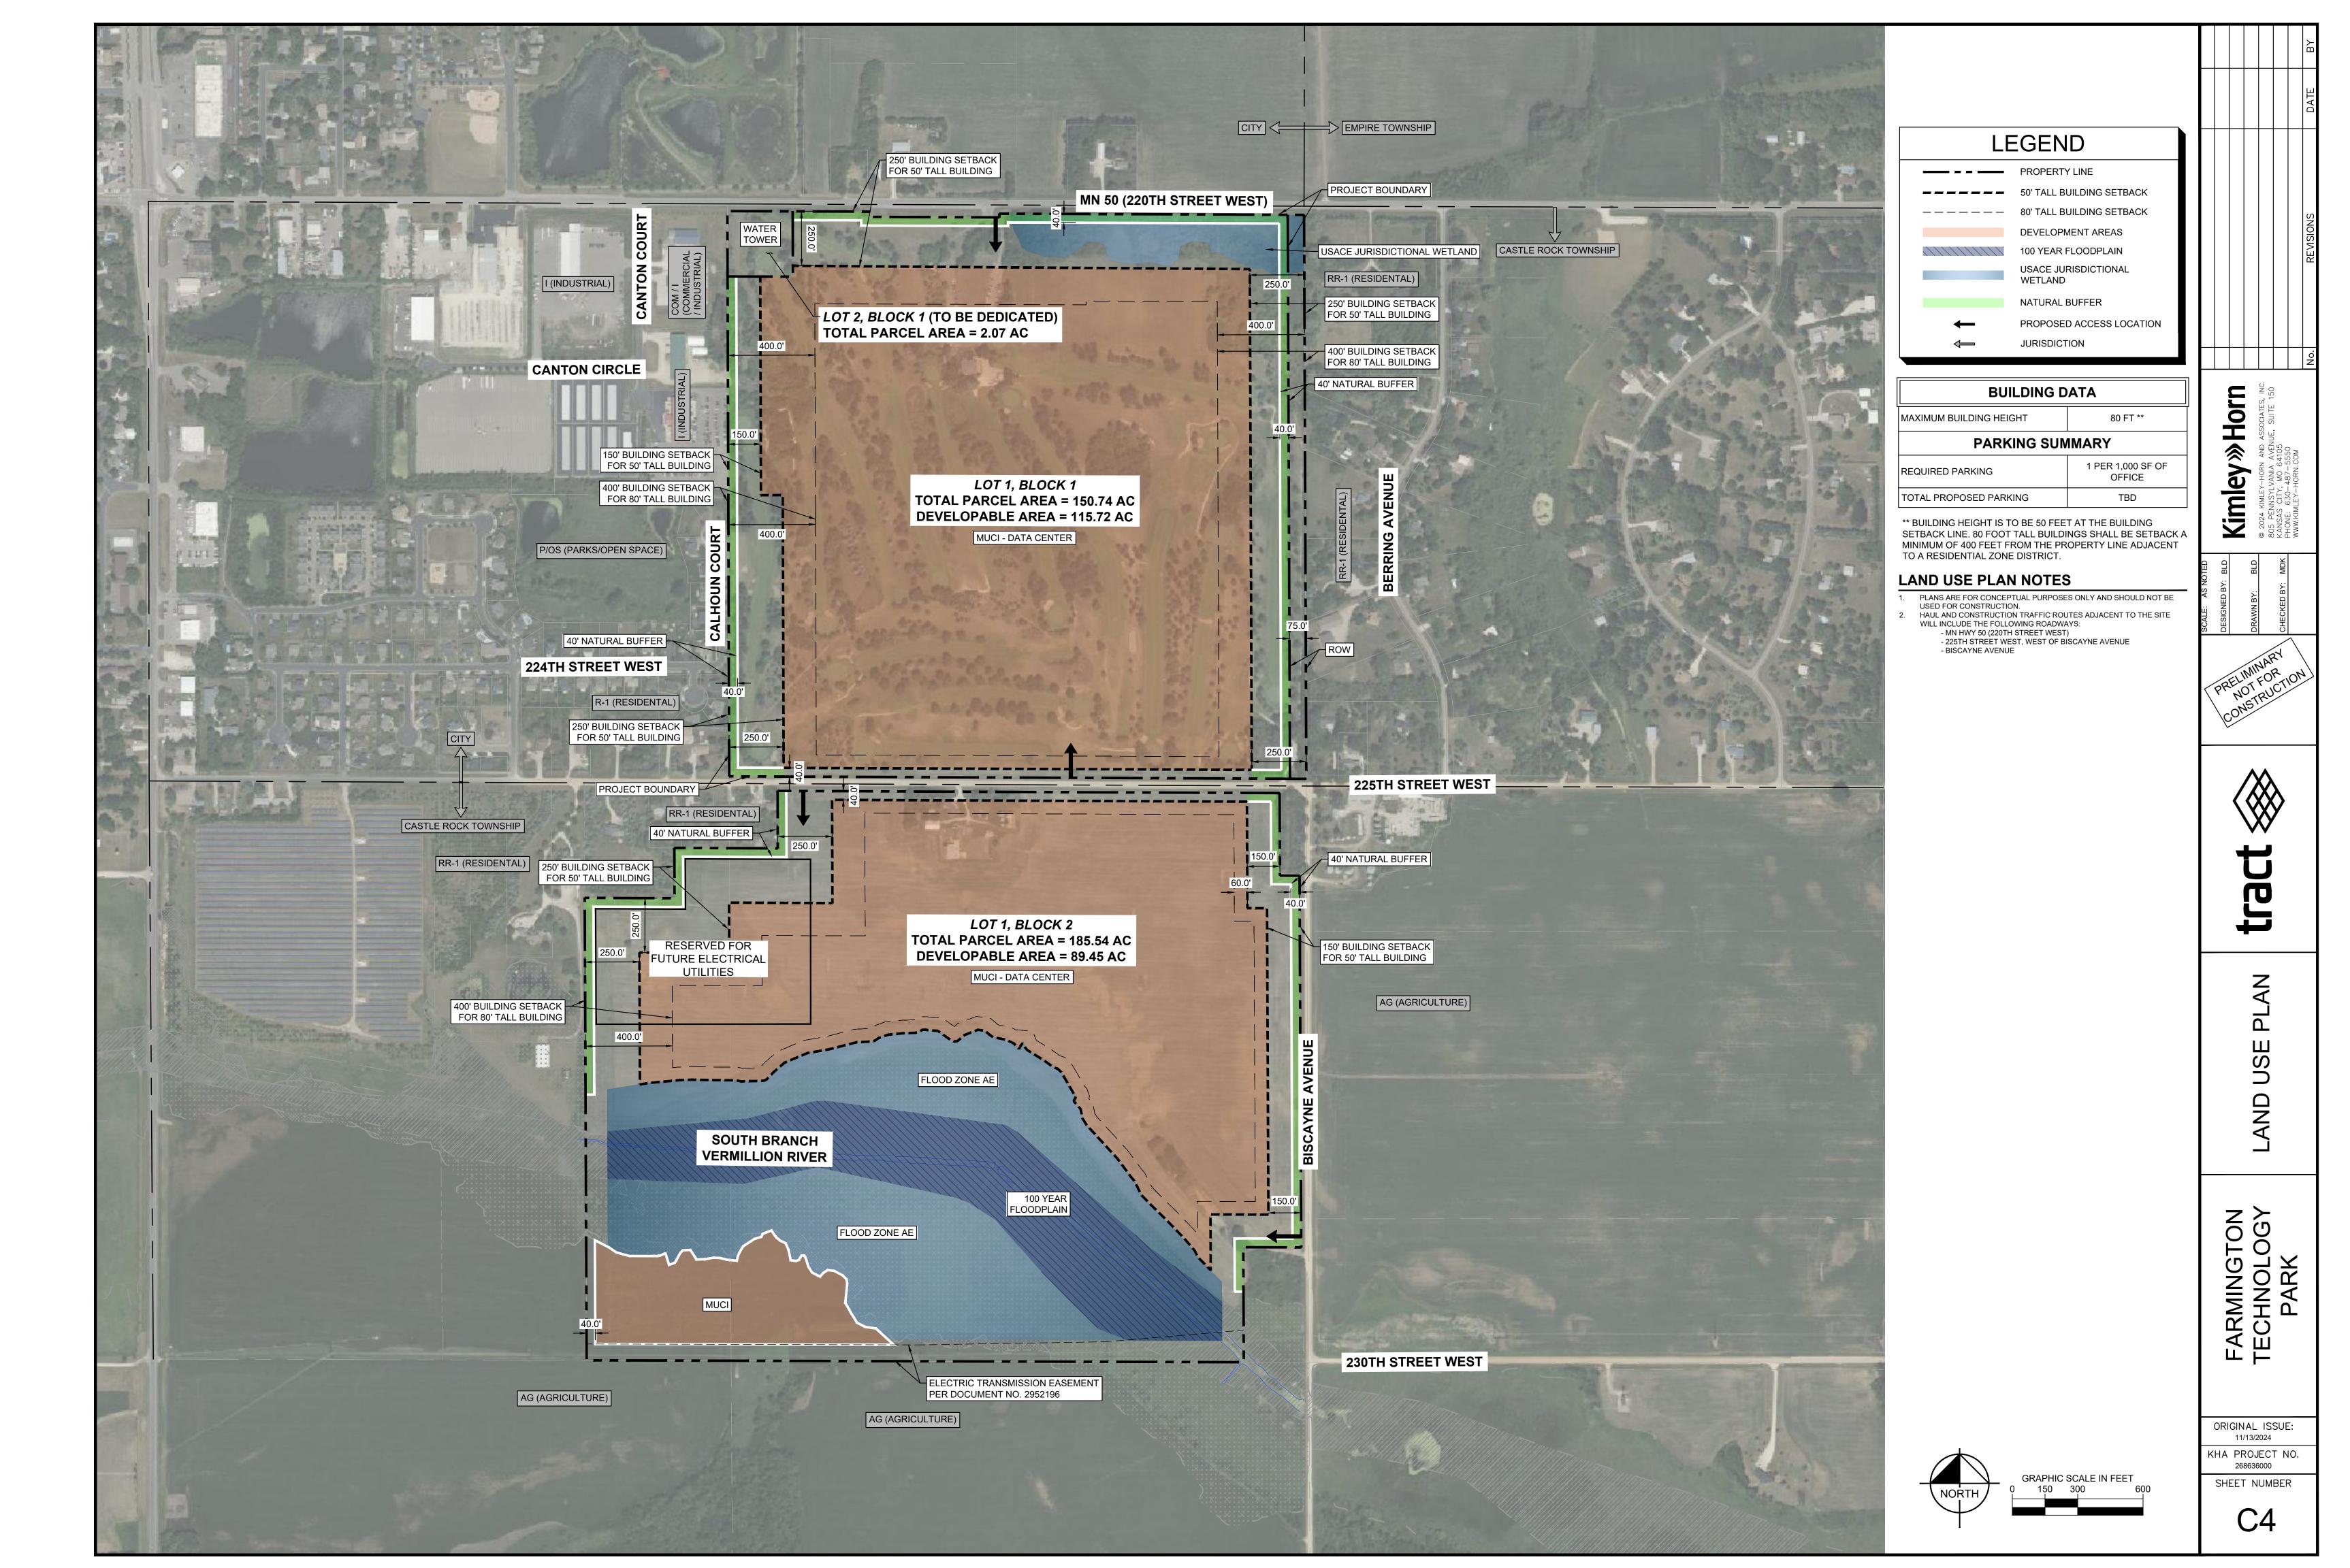

# PROJECT LOCATION MN 50 (220TH ST W) 225TH ST W RISCAYNE AVENUE NORTH

LOCATION MAP

NOT TO SCALE

VICINITY MAP

|              | Sheet List Table                    |
|--------------|-------------------------------------|
| Sheet Number | Sheet Title                         |
| C1           | COVER SHEET                         |
| C1.1         | PUD STANDARDS - MUCI                |
| C2           | EXISTING CONDITIONS                 |
| C3.0         | FINAL PLAT                          |
| C3.1         | FINAL PLAT                          |
| C4           | LAND USE PLAN                       |
| C5           | DRAINAGE PLAN                       |
| C6.0         | PHASE 1 EROSION CONTROL NORTH LOT   |
| C6.1         | PHASE 1 EROSION CONTROL SOUTH LOT   |
| C7           | SCHEMATIC UTILITY PLAN              |
| R1           | 220TH STREET FULL LEFT TURN LANE    |
| R2           | CHIPPENDALE AVE FULL LEFT TURN LANE |

### PUD STANDARDS - MUCI

- 1. BUILDING SETBACKS:
  - a. ADJACENT TO RESIDENTIAL USES: 250-FEET
- b. ADJACENT TO NON-RESIDENTIAL USES: 150-FEET
- c. FROM THE 75-FOOT ROW DEDICATION ON THE EAST SIDE OF LOT 1, BLOCK 1: 175-FEET
- d. ADJACENT TO LOT 2: 0-FOOT FROM INTERNAL PROPERTY LINES WITHIN THE OVERALL PUD. APPLICABLE MUCI SETBACKS SHALL APPLY TO PROPERTY LINES NOT ADJACENT TO THE PUD.
- e. ADJACENT TO 225TH ST WEST: 40-FEET
- f. ADJACENT INTERNAL LOT LINES: MINIMUM 10-FEET, BUT MAY BE REDUCED SUBJECT TO SITE PLAN REVIEW, BUILDING AND FIRE CODE COMPLIANCE
- g. ADJACENT TO THE SOUTHERN PROPERTY LINE OF LOT 3 AND THE WESTERN PROPERTY LINE OF LOT 3 NORTH TO THE DESIGNATED FLOOD ZONE: 40-FEET
- 2. NATURAL BUFFERS: A NATURAL BUFFER OF 40 FEET FROM ALL PERIMETER PROPERTY LINES, EXCEPT FOR THOSE LISTED BELOW, IS ESTABLISHED UNDER THIS PUD:
  - a. EXISTING, HEALTHY TREES SHALL BE RETAINED IN THE NATURAL BUFFER, TO THE GREATEST EXTENT PRACTICABLE, IN ACCORDANCE WITH SECTION 10-6-11 OF THE FARMINGTON MUNICIPAL CODE. UTILITIES, ACCESS DRIVES, LANDSCAPING, PERIMETER FENCING, AND BERMS MAY BE LOCATED IN THE NATURAL BUFFER. EXCEPT AS OTHERWISE PERMITTED UNDER SECTION 6(a)(iii), SECURITY FENCING, SECURITY GATES, AND GUARD BUILDINGS SHALL BE LOCATED ON THE INTERIOR SIDE OF THE NATURAL BUFFER. WHERE THERE ARE NO EXISTING TREES IN THE NATURAL BUFFER THAT QUALIFY FOR PRESERVATION UNDER SECTION 10.6.11 ET.AL OF THE FARMINGTON MUNICIPAL CODE, THEN STORMWATER FEATURES MAY BE LOCATED IN THE NATURAL BUFFER PROVIDED THEY ARE ADEQUATELY LANDSCAPED IN ACCORDANCE WITH THE APPLICABLE SECTIONS OF THE FARMINGTON MUNICIPAL CODE, UNLESS OTHERWISE APPROVED BY THE PLANNING DIRECTOR.

### b. EXCEPTIONS:

- i. ADJACENT TO 225TH ST WEST.
- ii. ADJACENT TO LOT 2: ONLY THE EASTERN MOST PROPERTY LINE SOUTH OF THE 40-FOOT NATURAL BUFFER ADJACENT TO STATE HIGHWAY 50 AND ADJACENT TO THE SOUTHERN PROPERTY LINE OUTSIDE OF THE 150-FOOT SETBACK ADJACENT TO THE WESTERN PROPERTY LINE OF LOT 1.
- 3. LANDSCAPING: IN ADDITION TO THE APPLICABLE LANDSCAPING STANDARD SET FORTH IN SECTION 10.6.10 OF THE FARMINGTON CITY CODE, THE FOLLOWING ADDITIONAL LANDSCAPING STANDARDS SHALL APPLY:
  - a. DROUGHT TOLERANT, NATIVE PLANTS SHALL BE UTILIZED THROUGHOUT THE SITE. A DIVERSITY OF CONIFEROUS AND DECIDUOUS PLANT MATERIAL SHALL BE USED SUBJECT TO AND AS DETERMINED THROUGH THE PLANTING PLAN REVIEW DURING THE SITE PLAN PROCESS. ADDITIONALLY, A MIX OF FAST AND SLOWER GROWING TREE SPECIES SHALL BE PLANTED.
  - b. ROCK, GRAVEL, AND/OR MULCH MAY ALSO BE USED AS AN ACCENT MATERIAL FOR MAINTENANCE AREAS DIRECTLY ADJACENT TO A BUILDING, AROUND UTILITY ACCESS POINTS (I.E. MANHOLES, CONTROL VALVES, AND HAND HOLES), OR IN MECHANICAL AREAS.
  - c. WHERE PARKING AREAS ARE LOCATED A MINIMUM OF 300-FEET FROM A PUBLIC ROAD OR RESIDENTIAL USE, AND THE PARKING AREA IS SCREENED BY THE BUILDING LOCATION, PARKING LOT LANDSCAPING SHALL NOT BE REQUIRED. HOWEVER, END ISLANDS OF PARKING AISLES THAT ARE VISIBLE FROM A PUBLIC STREET OR RESIDENTIAL USE SHALL BE LANDSCAPED IN ACCORDANCE WITH SECTION 10.16.10(D)8(E).
  - d. BERMS ARE REQUIRED TO BE CONSTRUCTED WHERE DEVELOPMENT OCCURS ADJACENT TO RESIDENTIAL USES. BERMS MAY BE ALLOWED UP TO 10-FEET IN HEIGHT FROM EXISTING GRADE IN ORDER TO INCORPORATE MORE AESTHETIC VISUAL FEATURES INTO THE SITE. BERMS OVER TEN-FEET IN HEIGHT MAY BE ALLOWED SUBJECT TO SITE PLAN REVIEW AND APPROVAL BY THE CITY. ADDITIONALLY, LANDSCAPING MAY BE INSTALLED ON THE BERMS AND WALLS WHERE FEASIBLE.
  - e. ANY BERMS APPROVED WITH A SITE PLAN FOR A DATA CENTER BUILDING SHALL BE CONSTRUCTED PRIOR TO THE FIRST FOUNDATION INSPECTION FOR ANY BUILDING INCLUDED IN THE ASSOCIATED APPROVED SITE PLAN. LANDSCAPING ASSOCIATED WITH THE BERM SHALL BE INSTALLED DURING THE MINNESOTA GROWING SEASON. IF CONSTRUCTION OF BERMS ARE COMPLETED OUTSIDE OF THE MINNESOTA GROWING SEASON, THEN ALL REQURIED LANDSCAPING SHALL BE INSTALLED BY JUNE 1 OF THE SUBSEQUENT GROWING SEASON.

9. PARKING: 1 PARKING SPACE / 1,000 SF OF OFFICE USE. PARKING SPACES ARE NOT REQUIRED FOR DESIGNATED DATA HALL AREAS. MINIMUM PARKING MAY BE MODIFIED BASED ON A PARKING STUDY PROVIDED WITH A SITE PLAN OR BUILDING PERMIT ALLOCATION, AS APPLICABLE.